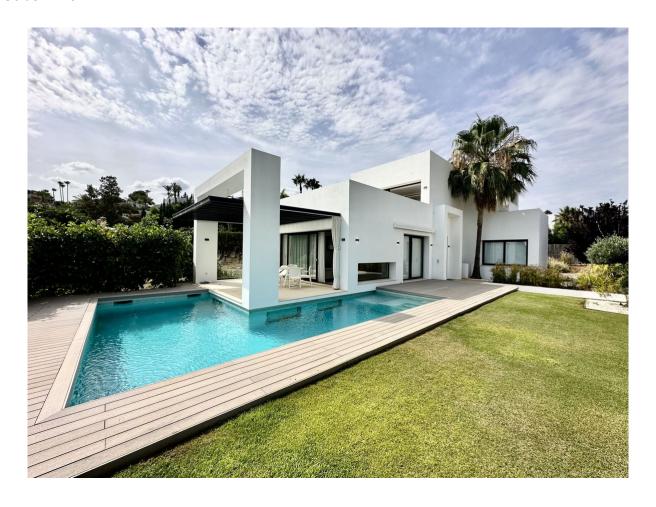

## Villa

New Golden Mile

Chambres: 4 Statut: Vente Salles de bains: 5 Type de propriété: Villa M²: 427 Référence: R4355356 Prix: 1 649 000 € Publish date: 24.01.24

Vue d'ensemble:Modern style Villa in a gated complex with 24hrs security, located in El Paraiso. On the ground floor there is a bright spacious living area with an open fully fitted kitchen, two bedrooms with bathrooms. There is an access to the sunny terrace and well maintained garden with a swimming pool. On the second floor there is a master bedroom with wooden floor, bathroom and wardrobe. Bedroom has an access to the terrace with sea views. On the basement level there is another big living area with a bar (can be converted to the cinema room), and access to the garden with the barbecue area. Guest bedroom with bathroom, big storage. A separate relaxation room with sauna and shower. Beautiful garden with swimming pool 39m2. Underfloor heating throughout the house, domotic system, air conditioning, alarm system.