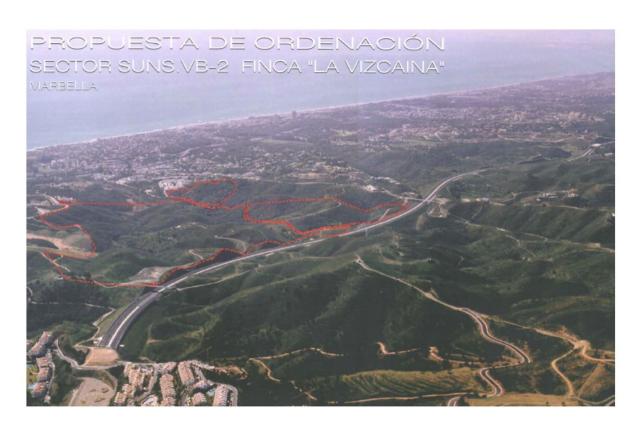

## **Terrain**

Las Chapas

Chambres: 0 Salles de bains: 0 M²: 0 Prix: 2 146 000 €
Statut: Vente Type de propriété: Terrain Référence: R4360702 Publish date: 12.06.25

Vue d'ensemble: This sector has a total area of 710,458 m², of which 21,458 m² corresponds to this farm. It represents 3.02% of rights and obligations. The sector has a buildable area of 57,234.29 m² for Free Income Housing IN LOW DENSITY, 380 houses in Poblado Mediterráneo and 11 isolated houses. Buildable area of 40,362 m² for Hotels. 3,000 m² Economic Activities Golf Club and Commercial Area Which makes a total of 100,596.29 m² of surface area. Therefore  $100,596.29 \text{ m²} \times 3.02\% = 3,038 \text{ m²}$  of buildable area, which would correspond to this plot.