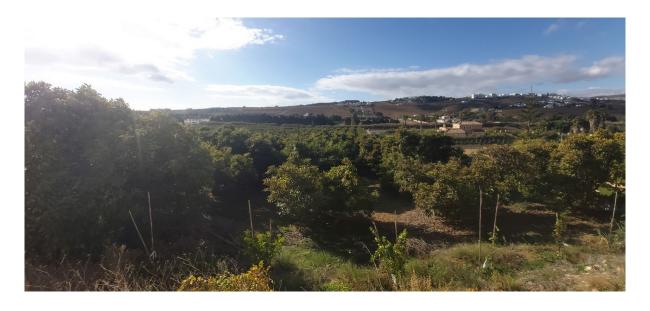

## Estepona

Chambres: 0 Salles de bains: 0 M²: 203 Prix: 920 000 €

Statut: Vente Type de propriété: Terrain Référence: R4409209 Publish date: 19.03.24

Vue d'ensemble:Can be used for CAMPING. Large rustic plot of 25,500 m2, mainly for agricultural use, with tropical trees (400 orange trees and 40 avocados) and an orchard with irrigation water and its own water well. Located just 1.5km from the center of Manilva, it belongs to the municipality of Casares, Malaga. Attached to the Doña Julia golf course. Easy access to the highway. In a corner of the plot there is a large house of about 200m2 to be reformed. Both the house and the plot have electricity and water.