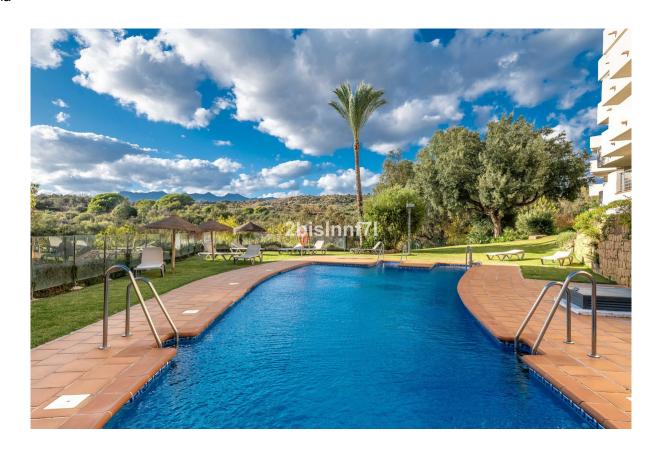

Vue d'ensemble:SOUTH FACING PENTHOUSE APARTMENT IN SANTA MARIA GREEN HILLS ELVIRIA Immaculate and bright 2 bedrooms 2 bathrooms spacious Penthouse apartment with allocated underground parking space. Lovely sunny south facing large terrace enjoying sun all day. Fitted with two electric awnings and mosquito nets. Beautiful sunsets over the mountains and views to the Mediterranean Sea. Surrounded by a natural environment giving total privacy and a peaceful setting within the outdoor terrace area. The property is delivered in perfect condition and has never been rented out and feels totally new and ready to move in. High quality marble floor throughout, air conditioning and heating by ducts. The apartment has recently been decorated throughout. Lovely spacious Living/Dining Room. Kitchen included with electrical appliances as well as plenty of kitchen cupboard units with energy efficient wall mounted electric radiator and a separate Laundry Room fitted with mosquito nets and sun blinds. The 2 bedrooms have fully fitted wardrobes together with energy efficient wall mounted electric radiators. Two fully fitted bathrooms, one of them en suite to the master bedroom, both equipped with double sinks and fitted under sink cupboards. Beautiful gated community with Tropical Landscaped Gardens. 6

magnificent salt water swimming pools, one of which is covered and heated for the winter season with a glass roof system enabling one to enjoy every day swimming the whole year round. Lift between underground parking and property. The complex was built in 2005 and is very well maintained. The complex had a major upgrade in 2019 repainting of all the fascades and metalwork and remodelling of the swimming pools including new mosaic tiles, terracotta tiles around the pools and glass and steel balustrade fencing and new paver walkways. Rear Terraces were fitted with Lumon glass curtains and penthouses with the addition of glass roofs. Apart from being surrounded by a natural environment there are also several nearby golf courses. Under a 20 minute walk to the beach through the forest. Less than 2 kilometres from the Mediterranean coast and the beaches of the area and about 15 minutes drive to the centre of Marbella and less than 40 minutes from Malaga-Costa del Sol Airport. The urbanization is located between the A-7 and AP-7 motorways and therefore enjoys good and quick communications with the rest of the municipalities in the area. There are many good local restaurants in Elviria together with Banks and Supermarkets.