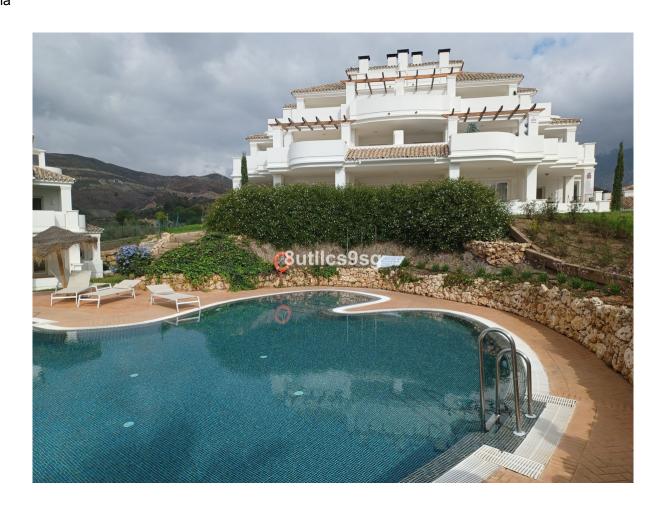

## Sols

Aloha

Chambres: 3 Salles de bains: 0 M²: 253 Prix: 781 500 €

Statut: Vente Type de propriété: Sols Référence: R4502824 Publish date: 12.06.25

Vue d'ensemble:In fully refurbished urbanization, in one of the best areas of Nueva Andalucia, Marbella, with spectacular views, very close to the best golf courses. With three bedrooms, two bathrooms and a guest toilet. Living dining room with separate kitchen, fully equipped with Siemens appliances, both with exit to the large terrace. One bedroom with bathroom en suite and private terrace and a guest toilet. The property has air conditioning hot and cold, marble floors and top qualities. A subway parking space and a storage room. The urbanization offers two swimming pools, large green areas and gym. Security 24 hours. Just two minutes from Los Naranjos Golf, Las Brisas Golf and Aloha Golf. With all the services and leisure areas of Nueva Andalucia and 5 minutes from Puerto Banus.