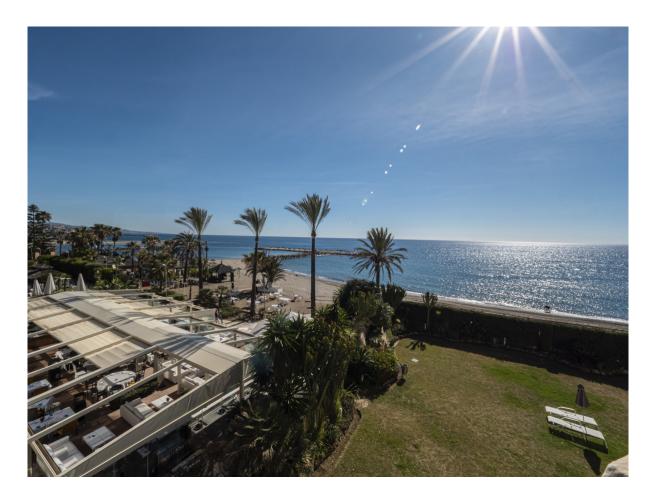

## Puerto Banús

Chambres: 2 Statut: Vente Salles de bains: 2 Type de propriété: Sols M<sup>2</sup>: 124 Référence: R4504273 Prix: 1 575 000 €
Publish date: 12.06.25

Vue d'ensemble: This second-floor flat is a beachfront gem located within the La Herradura building. Positioned to face south to east, it offers direct, unobstructed vistas of the beach and the sea, with Puerto Banus just a short stroll away. The interior comprises a comfortable living and dining area, a well-equipped kitchen, a generously sized master bedroom with an en-suite bathroom, and an additional guest bedroom and bathroom. A highlight of the property is its covered terrace, seamlessly connected to the living space through glass curtains. The flat also includes a garage, as well as a storage room that can double as a bedroom, complete with an adjoining bathroom and natural light source. Residents have access to a communal pool and beautifully landscaped gardens, with the added convenience of direct beach access.