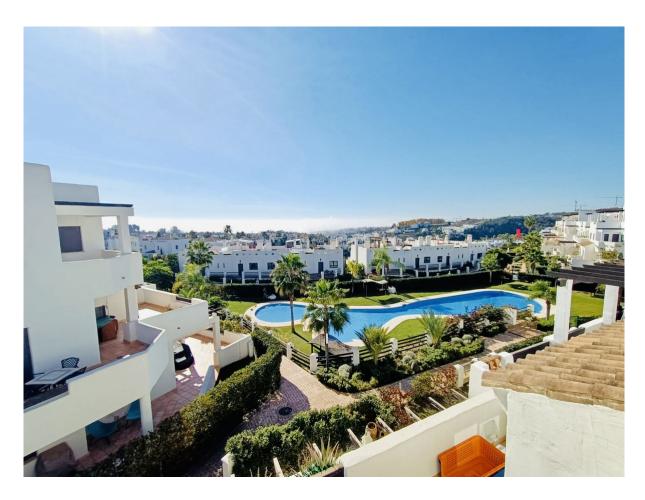

## Estepona

Chambres: 2 Salles de bains: 2 M²: 117 Prix: 410 000 €

Statut: Vente Type de propriété:
Penthouse Référence: R4558876 Publish date: 20.01.24

Vue d'ensemble: Spectacular penthouse with panoramic views to the sea and mountains, has on the same floor 2 bedrooms and two bathrooms en suite very well destroyed with a separate kitchen with mountain views and a small terrace next to it, the living room is very spacious and bright with direct access to the main terrace with panoramic views to the sea, pool and garden. On the upper terrace we can find a large solarium area and a jacuzzi. Included are 2 parking spaces and a large storage room with double height. The urbanization has 24h security, salt water swimming pool and lush tropical gardens. This urbanization is located in a quiet area, next to La Resina Golf Club and half way between Estepona and Marbella.