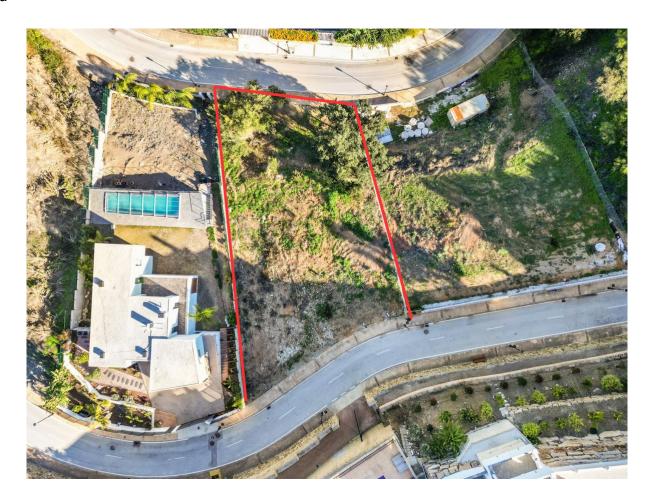

## Elviria

Chambres: 0 Statut: Vente Salles de bains: 0 Type de propriété: Terrain

M<sup>2</sup>: 1 086 Référence: R4592311

Prix: 495 000 € Publish date: 12.06.25

Vue d'ensemble:URBAN PLOT FOR SALE WITH APPROVED PROJECT! Discover your luxurious oasis in the privileged area of Elviria! We present a spectacular urban plot of 1080 sqm, ideal for those seeking to live surrounded by beauty and comfort. This impressive project offers a total of 484 sqm of built space, meticulously designed to maximize natural light and panoramic views of the surroundings. Each room has been carefully crafted to provide a bright and relaxing ambiance. Upon entering the property, you will be welcomed by two access streets that provide convenience and privacy. The plot is surrounded by lush Mediterranean gardens, creating a serene and tranquil atmosphere. Additionally, you can enjoy an infinity pool, perfect for refreshing and unwinding on sunny days. This property features a basement floor of 192 sqm, where you will find a cinema area to enjoy movies in the comfort of your own home, a gym for maintaining a healthy lifestyle, a full bathroom, and indoor parking. An area for electric vehicle charging has also been incorporated, with sustainability and the future in mind. The luxury continues the solarium floor, where you can relax in the chill-out area, immerse yourself in the jacuzzi, and savour a

delicious barbecue in the designated area. Furthermore, you will have spacious terraces for sunbathing and enjoying panoramic views. On the ground floor, you will find two bedrooms with terrace access, two elegant bathrooms, a cozy living room with an additional terrace, a spacious dining room with access to another terrace, an elevator for added convenience, an impressive foyer, a laundry room, and a fully equipped kitchen. The first-floor houses three bedrooms, two bathrooms, and a walk-in closet. A spacious hallway connects all the rooms, and the terraces offer unparalleled views of the surroundings. Of course, an elevator is also present on this floor to always ensure accessibility. Don't miss the opportunity to live in this exclusive property that combines luxury, comfort, and an unbeatable location. With all amenities within reach, this urban plot is the perfect place to call home. Contact us today and discover the lifestyle you deserve in Elviria! BASIC FEATURES • Total land area 1,087 m<sup>2</sup> • Minimum area for sale 1,087 m<sup>2</sup> • Buildable area 1,086 m<sup>2</sup> • Access by main road • Land type • Buildable land • Certified for other. • 2 buildable floors SURROUNDING AREA • Golf Course (1km) - Santa María Golf & Country Club • Green Spaces (2km) - Aventura Amazonia • Ocean (3.5km) - Marbella Beach Resort at Club Playa Real • Supermarket (4.5km) - Mercadona • Hospital (7km) - Costa del Sol