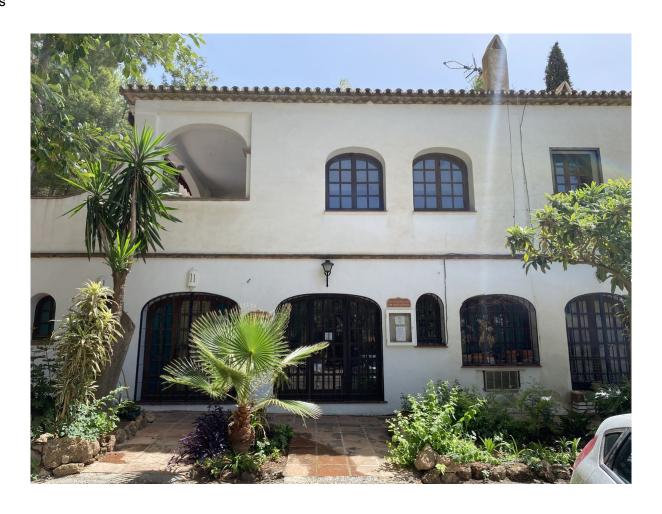

Type de propriété: Locaux

Référence: R4608430

Publish date: 12.06.25

Vue d'ensemble:COMMERCIAL space available on Mijas La Nueva, the sought-after popular tourist and residential urbanization. This is located in an area that is zoned as commercial within the urbanization so can't be changed to residential as per the Spanish Law. Full details available upon request to investors, entrepreneurs and similarly interested parties. Ideal for a logistics store or hub in the Mijas Pueblo area or small shop or business office. There is one toilet and access to the building is from the lower level communal parking. It is next door to the community office which is open only on Thursday mornings for 2 hours. Captive target market of 288 properties on Mijas la Nueva (holiday & residential) Surrounding areas also promising market. The Carob Bar & Restaurant is upstairs to this unit, and new managers have taken over, they are building a steady footfall to the location. This commercial location provides the opportunity for an investor to develop a business concept to a captive market on the urbanization as well as the surrounding areas and further a field. Viewings available anytime, as the keys are with