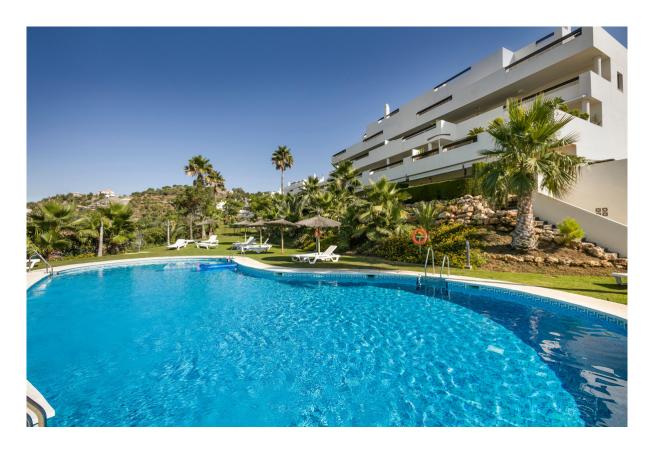

## Benahavís

Chambres: 3 Statut: Vente Salles de bains: 3 Type de propriété: Sols M²: 143

Référence: R4626274 Publish date: 12.06.25

Prix: 550 000 €

Vue d'ensemble:Luxurious three bedroom, south facing corner apartment in the sought after complex La Azalia, in Benahavis with stunning sea and golf views. The community has 24hr security, beautifully maintained gardens and two swimming pools; as well as being just a five minute drive to San Pedro Town and a short walk to the small village of La Heredia. The apartment has an open plan living and dining area with French doors leading out to the private sunny terrace; fully fitted kitchen with breakfast area; master suite with a walk-in wardrobe and direct access to the terrace; a guest suite; and guest bedroom and bathroom. All the bathrooms have recently been upgraded and have under floor heating. Other features include an alarm system, air-conditioning, two underground parkings and a large storage room.