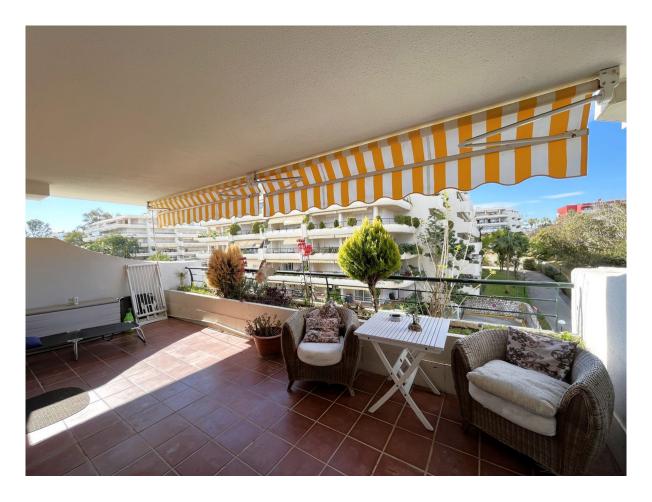

## Estepona

Chambres: 2 Salles de bains: 2 M²: 190 Prix: 375 000 €

Statut: Vente Type de propriété: Sols Référence: R4644223 Publish date: 14.02.24

Vue d'ensemble:FANTASTIC APARTMENT NEXT TO THE GOLF COURSE OF GUADALMINA! Located in the exclusive residential area of Guadalmina Alta, has a wonderful location surrounded by the golf course, 5 minutes drive from San Pedro de Alcantara and 10 minutes from Puerto Banus. Close to the commercial area of Guadalmina, where you will find supermarket, stores and restaurants, close to schools and just 10 min drive from the beach. The property has a large entrance that communicates with the spacious and bright living room with fireplace and a large fully equipped kitchen, has two very spacious bedrooms, the master bedroom has en suite bathroom equipped with shower and access to the terrace, the second bedroom is spacious and has fitted closets, the second bathroom is fully equipped with bathtub. In addition, the property has a LARGE PRIVATE TERRACE with beautiful views of the garden of the urbanization as well as enjoying the afternoon sun. The property has a garage space included, WE HIGHLY RECOMMEND YOUR VISIT!!!!