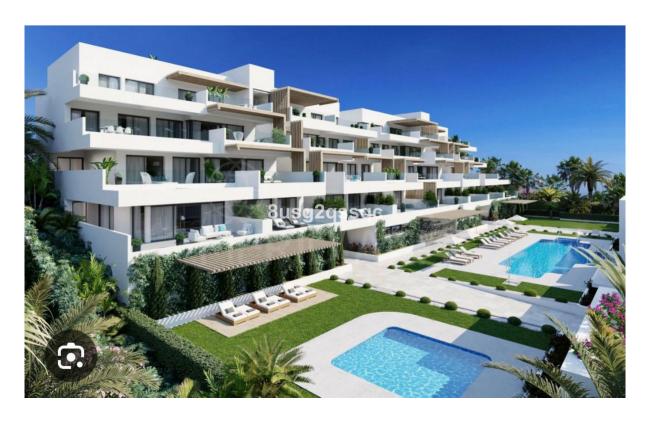

## Estepona

Chambres: 3 Salles de bains: 2 M²: 132 Prix: 675 000 €

Statut: Vente Type de propriété: Sols Référence: R4661635 Publish date: 15.03.24

Vue d'ensemble: Welcome to this stunning elevated ground floor apartment with guest toilet, 2 bathrooms and 3 bedrooms surrounded by a very large private terrace located in the heart of South Bay, just a stone's throw away from Estepona's vibrant city center. This innovative and elegant design concept offers a unique urban lifestyle experience with high-quality materials and spacious, bright areas that seamlessly connect to large terrace with panoramic views of the Mediterranean, Gibraltar, and the North African coast. The modern living room area provides the perfect space to relax and unwind, with large terrace that invites you to enjoy the stunning surroundings. The Italian-designed kitchen is equipped with high-end appliances, while the master bedroom comes with en-suite bathroom and fitted wardrobes. With its modern and sleek design, this apartment perfectly blends into the natural landscape, taking advantage of the abundant natural light and the surrounding scenery. It is the perfect opportunity for those seeking a cosmopolitan and quality lifestyle, with all facilities and services within easy reach. This property is ideal as a second residence or year-round living, with 172 m² of living space, 3 bedrooms, and 2 bathrooms. It also comes with a storage room, air conditioning, and heating, as well as access to a beautiful garden, swimming pool and a qym. A garage space is included in the price, and the building has an elevator for your convenience. Don't miss out on the chance to make this beautiful apartment your new home!