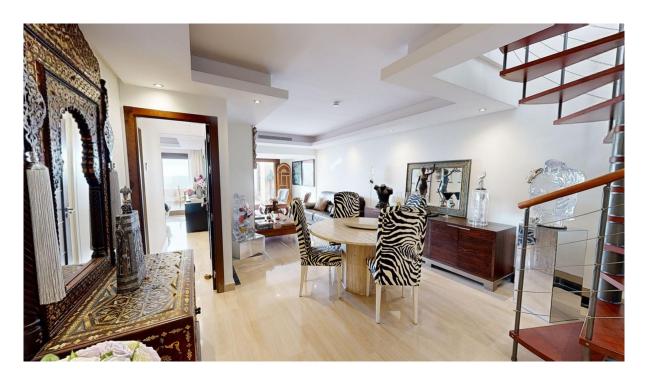

## Estepona

Chambres: 3 Salles de bains: 3 M²: 148 Prix: 849 000 €

Type de propriété:

Statut: Vente Référence: R4669213 Publish date: 14.03.24

Vue d'ensemble:Beachfront luxury penthouse in Bahia de la Plata This stunning duplex penthouse is located in the prestigious Bahia de la Plata complex in Estepona, situated on the front line beach, with direct access to the beach and its promenade. The total built area is 279 m², with an interior space of 148 m² and a terrace of 38 m². The apartment features a rooftop terrace with a private pool, providing a unique space for comfortable living. The property includes an ample living area, a fully fitted and equipped separate kitchen, 3 bedrooms, and 3 bathrooms. Built with high-quality materials, this property features marble floors with underfloor heating and a domotic system. The mirrored and marble walls and glass sink of the bathrooms, as well as the glossy kitchen in beige tones, add a touch of elegance to the design of the space. The first floor of the penthouse boasts 2 bedrooms with a shared bathroom and a terrace with beautiful views of the sea. The apartment also features a garage and a storage room included in the price. The Bahia de la Plata complex has elevator facilities and offers a range of amenities for residents to enjoy, including illuminated tropical gardens and 2 outdoor swimming pools for adults and children, a heated indoor pool, indoor gym, spa, covered padel court, and indoor space for social activities. The gated community provides a sense of security, with a 24-hour security service. The location is truly exceptional, with direct access to the beach and walking distance to amenities, restaurants, transport links, Kempinski Hotel, and the upcoming Pacha luxury tourist complex. The beachside promenade leads to Estepona center in just a 15-minute