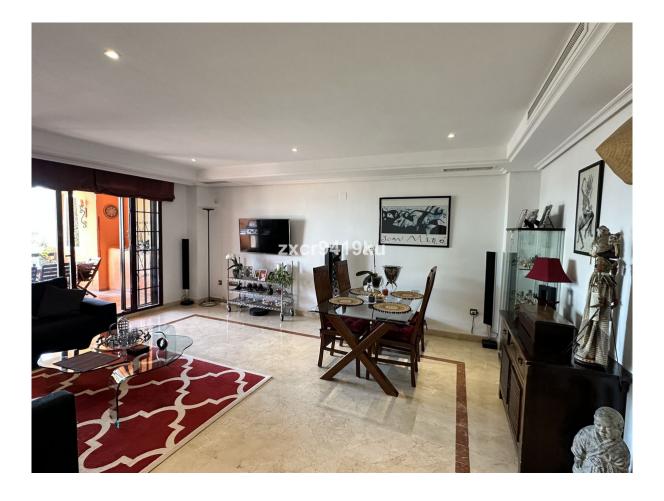

## La Mairena

Chambres: 2 Salles de bains: 2 M²: 171 Prix: 450 000 €

Statut: Vente Type de propriété: Sols Référence: R4686574 Publish date: 12.06.25

Vue d'ensemble:Stunning South-Facing Garden Apartment in La Mairena. Nestled within the picturesque landscape of La Mairena, this exquisite south-facing garden apartment offers a serene retreat surrounded by natural beauty. With its optimal orientation, you will indulge in abundant sunlight and breathtaking views throughout the day. Residents enjoy complimentary access to the superb El Soto leisure facilities, 9-Hole golf course, gym, spa, sauna, jacuzzi, paddle and tennis court and the wonderful restaurant on site which is a great meeting place for food and drinks. Underground secure parking and 12sqm storage room, This is one of the few south facing properties in the urbanisation, viewing is highly recommended.