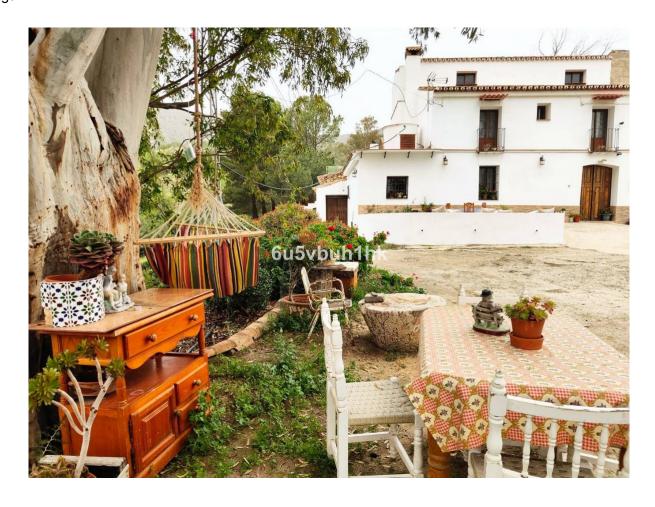

Publish date: 12.06.25

Vue d'ensemble:We are pleased to present this distinguished country property located in a privileged rural setting. This rustic house, part of a larger old manor house, offers a total land area of 480,000 square meters, characterized by its natural beauty and dryland farming soil, primarily dedicated to almond trees, olive trees, and carob trees. The extensive land not only provides a tranquil and private environment but also presents an exceptional opportunity to expand and diversify agricultural production. With the possibility of increasing the number of trees in production, this estate offers significant potential for those interested in actively exploiting the land and increasing its agricultural yield. The residence encompasses over 800 square meters of construction, of which more than 200 square meters are dedicated to habitable spaces, where a family currently resides. Additionally, an additional part of the property is designated for multiple uses, such as a corral and storage. However, there is the possibility of adapting these areas to create additional rooms or even a separate entrance for another family, thus expanding the

options for use and enjoyment of the property. It is important to note that this rustic house shares a wall with the neighbor, forming part of a larger structure. One of the highlights of this property is its natural environment, which offers breathtaking panoramic views that change with the seasons. From every corner of the property, one can enjoy the beauty and serenity of the surrounding landscape, providing a living experience in harmony with nature. In summary, this rustic house nestled on extensive agricultural land offers a unique opportunity for those seeking a tranquil lifestyle connected with the land. With its ample space, versatility of use, and unparalleled views, this property represents a valuable investment and a true gem in the rural real estate market.