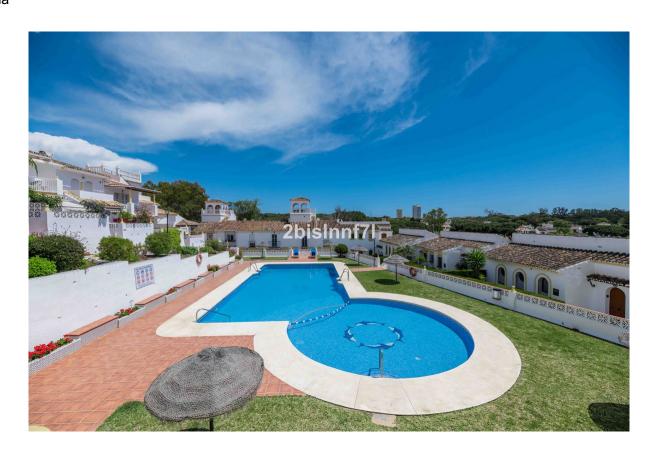

Vue d'ensemble:Charming townhouse with solarium and terraces both at the entrance and in the porch area. It is a sunny house with 3 bedrooms and 2,5 bathrooms. It consists of three levels and a viewpoint tower. The house is distributed as follows: on the ground floor we have a large living room and adjoined dining room, a partly open plan kitchen and guest toilet, on the intermediate level there are two bedrooms which share a bathroom, and the upper level has a bedroom, bathroom and a terrace with access to the viewpoint tower with fantastic views towards the community and the sea. The living room has direct access to the porch and sunny open terrace with views of the sea and looking directly into the pool. At the entrance there is also a terraced area with morning sun to have breakfast. The living room has direct access to the porch and sunny open terrace with views of the sea and looking directly into the pool. At the entrance there is also a terraced area with morning sun to have breakfast. Extras: the water boiler is new; the property comes with a car (2016) with only 60.000 km OBS: No parking within the complex, parking is on the street. Pueblo Los Arcos is a picturesque Mediterranean style complex in the heart of Elviria with a mix of Townhouses with communal gardens, a large swimming pool, kids pool and a communal barbecue area. The Elviria Commercial Centre with its multitude of amenities including bars, restaurants, supermarkets and shops

if walking distance. Santa María Golf Course and Greenlife Golf Club are just around the corner! The beach is 5 minutes away by car and about 10-15 minutes walking distance (access is via a pedestrian bridge that crosses to the other side of the motorway). It is definitely a very cosy and quiet house to enjoy at any time of the year. Built: 101,66 m² Terrace & Porches: 78,87 m² Total: 180,53 m²