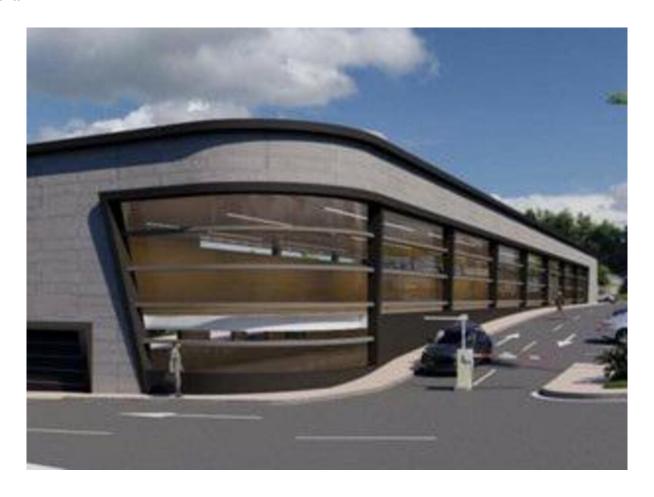

## Costalita

Chambres: 0 Statut: Vente Salles de bains: 0
Type de propriété: Terrain

M<sup>2</sup>: 2 464 Référence: R4728133 Prix: 1 895 000 € Publish date: 12.06.25

Vue d'ensemble:COMMERCIAL PLOT FOR SALE IN ESTEPONA UBICATION: The plot is located on the corner of Playa del Sol Avenue with Calle de la Luna, adjacent to the Sun Beach, Estepona (Malaga). ACCESS: The plot is accessed from the existing service lane at the CN-340 (A-7), at Km 165.1 towards Estepona - Marbella. For those who travel in the sense Marbella - Estepona, the access is made from a change of sense to 300 meters of the plot, on the bridge of Cancelada. In addition, there is a pedestrian bridge direct to the plot over the CN-340 and a bus stop a few meters away. DESCRIPTION OF UEN-E4A PARCELA "CHALES OF SOL NORTE": The soil has a commercial use (C3) with the following parameters: Maximum building: 1m2t/m2s. Maximum occupancy of the plot: 100%. Maximum number of plants: 2. Maximum height allowed: 7.5 meters. Table of surfaces: Initial area of the execution unit: 3,080.00 m2. Cessions made of soil for use and public domain: Green area: 510.12 m2. Road network: 1,337.88 m2. Use floor and private domain: Commercial equipment: 1,232,00 m2. Building: Ground floor: 1,232,00m2. Semi-basement: 1,232,00 m2. Uses: parking, storage, and other different uses depending on the