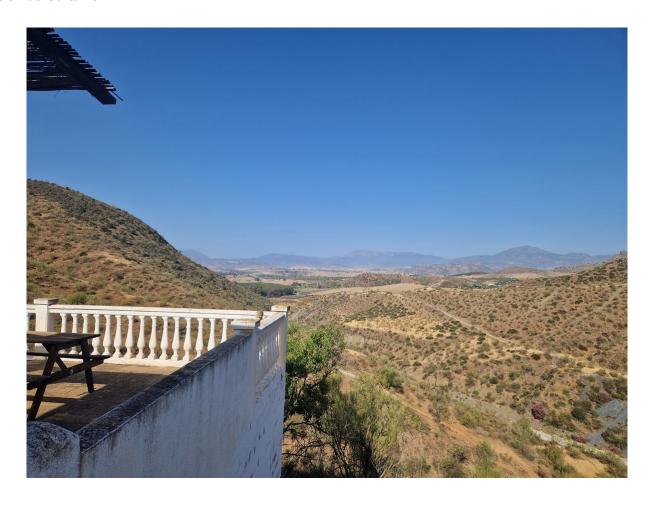

Référence: R4730359

Prix: 299 500 €

Publish date: 12.06.25

Vue d'ensemble:For sale this authentic Spanish old farmers house, in between Estacion de Cartama and Pizarra. The main house has a layout with a big kitchen / dining area, and access to a large bathroom with double sinks, shower and washing machine. The living room has a traditional feel to is and has a big working fireplace and air conditioning. From the living room you have access to two bedrooms and to the large terrace over looking the valley and surrounding mountains. At the back of the house there is an attached building that can be used as an independent guest apartment, or by building / converting the "in between" terrace to add it to the main house, this currently has a kitchen a bathroom and bedroom. There is a seperate carport and a very big garage / annex workshop. The views from the terrace are amazing and it is very private and quiet, except the fact that it also can be in the flight path of Malaga airport. The house is originilly build before 1940 and lots of elements are still like that. It has kept it's charm but also means that it is needs the work to make it totally to your own taste. The plot is about