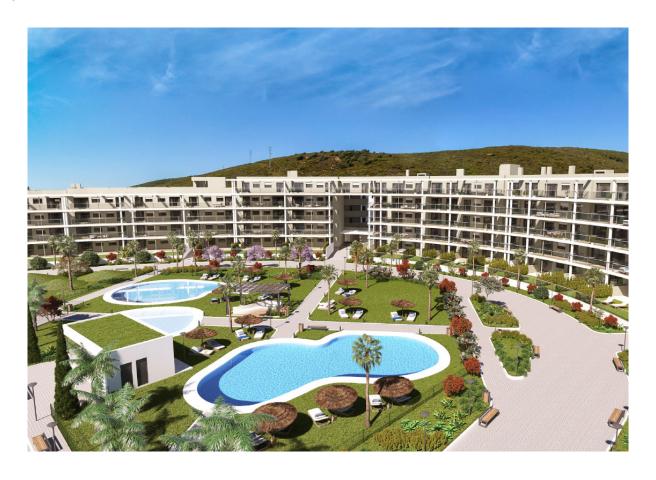

## Manilva

Chambres: 2 Salles de bains: 0 M²: 83 Prix: 328 900 €

Statut: Vente Type de propriété: Sols Référence: R4742488 Publish date: 12.06.25

Vue d'ensemble:New Development: Prices from 328,900 € to 529,100 €. [Beds: 2 - 3] [Baths: 0 - 2] [Built size: 83.00 m2 - 136.00 m2] 2 bedroom homes next to the sea in Manilva When you decide to take a few days to rest, to forget the day to day work, the city and stress, it is often said that these are days of disconnection. But in this place we want to raise this term to its maximum power. In your new home in the area of Manilva you will be surrounded by what really matters: nature, sea and your loved ones, thanks to the tranquility of living away from an electric, fast and routine life. Your main neighbor will be the sea, a quiet neighbor, whose sound does not bother, but relaxes, which you can visit whenever you want thanks to its proximity and that will welcome you with a smile as wide as the beaches in the area. Your new home will be tailor-made for you, in a complex of 2-bedroom homes, parking, sea views and communal gardens. Sea, nature and more than 300 days a year of sunshine come together in a residential of more than 14,000 square meters. Discover a corner of peace and harmony by the sea in the "New Golden Mile".