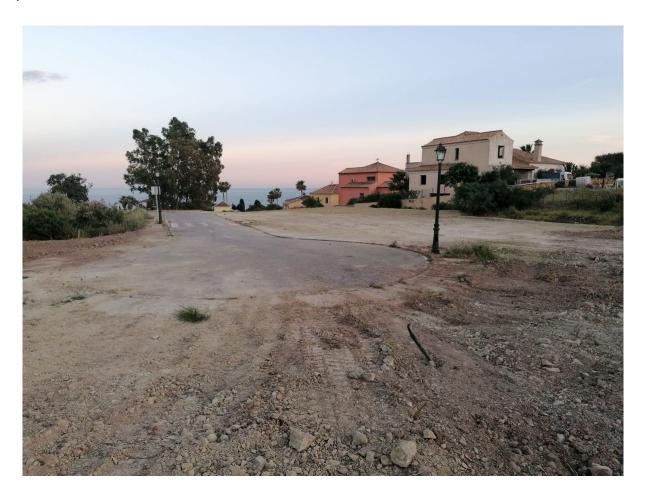

## **Terrain**

San Roque

Chambres: 0 Salles de bains: 0 M²: 150 Prix: 150 000 €

Statut: Vente Type de propriété: Terrain Référence: R4747021 Publish date: 12.06.25

Vue d'ensemble:We present two magnificent plots for sale in the prestigious area of □□Invespania, San Roque de Cádiz. Each plot has an area of □□500m² and offers panoramic views of the sea, creating an ideal environment to build the house of your dreams. Featured Features: Area of □□Each Plot: 500m² Buildability: 150m² per plot Views: Stunning sea views Location: Excellent location in Invespania, San Roque de Cádiz Purchase Possibility: Sold together or separately These plots offer an unparalleled opportunity for those looking for land in an exclusive area, with the flexibility of acquiring a single plot or both, depending on your needs. The buildable area of □□150m² per plot allows you to build a spacious and comfortable home, making the most of the views and the surroundings. Invespania, San Roque de Cádiz, is a privileged location that combines the tranquility of a natural environment with proximity to services and amenities. Enjoy the proximity to beaches, golf courses, and all the advantages of living in one of the most coveted areas of the Costa del Sol. Don't miss this unique investment opportunity! Contact us today for more information and to arrange a visit.