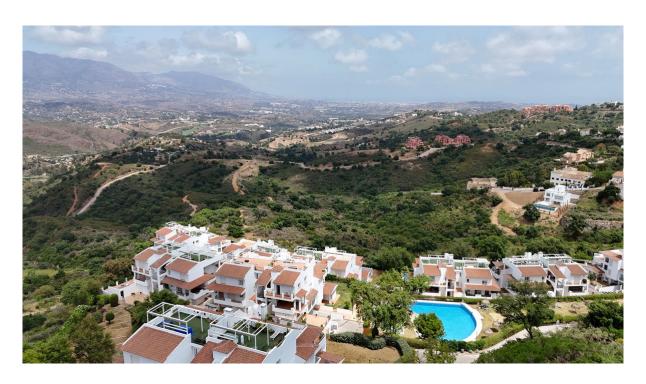

## La Mairena

Chambres: 3 Salles de bains: 2 M²: 149 Prix: 475 000 €

Statut: Vente Type de propriété: Sols Référence: R4747942 Publish date: 20.07.24

Vue d'ensemble:CORNER UNIT IN LA MAIRENA Tranquil 2nd floor corner apartment located in the sought after area of La Mairena, an exclusive tree lined estate of enduring beauty bounded by a protected green belt that has been declared a natural biosphere reserve by the Unesco. The apartment is well presented, with good brightness and an incredible view as you enter the light-filled living & dining rooms, which seem to blend in with the large sunny terrace. The views over the forest, the mountains and all the way to the sea are truly spectacular. The terrace offers great space for sunbathing, as well as alfresco sitting and dining areas while enjoying these spectacular views. Fully equipped kitchen. 2 double bedrooms with generous wardrobes and 2 bathrooms, of which the beautiful and spacious master suite with bathroom en-suite and large private terrace is ideal to enjoy the afternoon sun during the winter month. Small development, gated community with relaxing communal pool. The apartment comes with 2 underground private parking spaces and a large storage room. Airport: 35 min drive — Puerto Banus: 20-minute drive — Marbella: 15min drive — Golf Course: 3 min drive; — Beach: 10 minutes drive. Closest bars & restaurants: 2-minute drive — Amenities: 9-minute drive — Public transport: 9-minute drive.