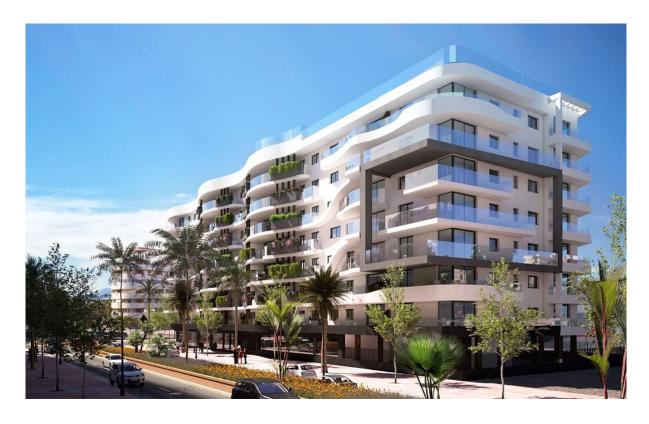

## Penthouse

## Estepona

Chambres: 2 Salles de bains: 2 M²: 119

Type de propriété:
Statut: Vente Référence: R4754047 Publish date: 11.06.24

Statut: Vente Reference: R4754047 Publish date: 11.06.24 Penthouse

Vue d'ensemble:Penthouse apartment on the seven floor in the heart of Estepona with 3. minutes to all facilities in the city. the sea/beach. the new beachfront promenade. the old town"Plaza De Las Flores. " Estepona has had a fantastic development in reacent years and has become one of the most popular cities on the "costa del sol". The apartment has a high standard and It is special with 11.5m with Slidingdoors/windows in the living room/kitchen with a view to the sea/beach. the old town and the surrounding mountains. The apartment has 2. large motorized awnings and a quite new glass roof on the biggest terrace. The electrical system is equipped with dimmers and warm lighting. It is an Urbanization that has a special and artistic design. It's contains fittnesroom. sauna. social room which is equipped with a linen for about 30. people. TV. Wi-Fi. Bike storage. garage with storage and the lift from garage to the apartment. On the rooftop there is a large swimming pool which is open all year around and a sun deck with sunbeds. a fantastic area for relaxing. The Urbanization has its own consierge with the entrance gate and has video surveillance throughout the building. Therefore the maintain has a very high level of security.