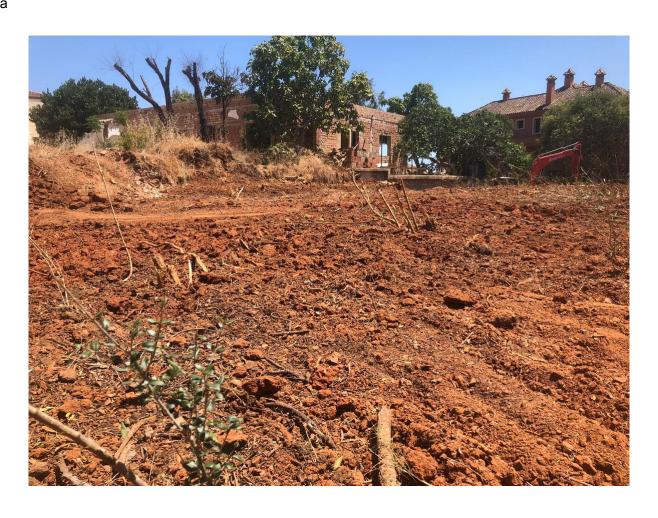

## **Terrain**

Artola

Chambres: 0 Statut: Vente Salles de bains: 0

M<sup>2</sup>: 0

Prix: 300 000 €

Type de propriété: Terrain Référence: R4779298 Publish date: 12.06.25

Vue d'ensemble:Located in the sought-after area of Artola Alta, in East Marbella, this 465m² plot offers an exceptional opportunity for those looking to invest in the Costa del Sol. The property is ideally situated, surrounded by the natural beauty that characterizes the Málaga region and just a short walk from the famous Cabopino golf course. This plot not only stands out for its excellent location but also for its great potential for the future. Ideal for building a custom home, the plot allows buyers to design and construct a house tailored to all their needs and desires. The proximity to Marbella and its multiple services, as well as the tranquility of Artola, make this plot an intelligent and promising investment. The natural surroundings of the plot in Artola offer a perfect retreat from urban life, with easy access to the beaches of the Costa del Sol and local amenities. Additionally, the proximity to the Cabopino golf course provides an extra leisure option, ideal for golf enthusiasts and outdoor living. In summary, this 465m² plot in Artola, East Marbella, represents a unique opportunity to invest in one of the most desired areas of the Costa del Sol. With its strategic location, natural surroundings, and enormous development potential, it is a