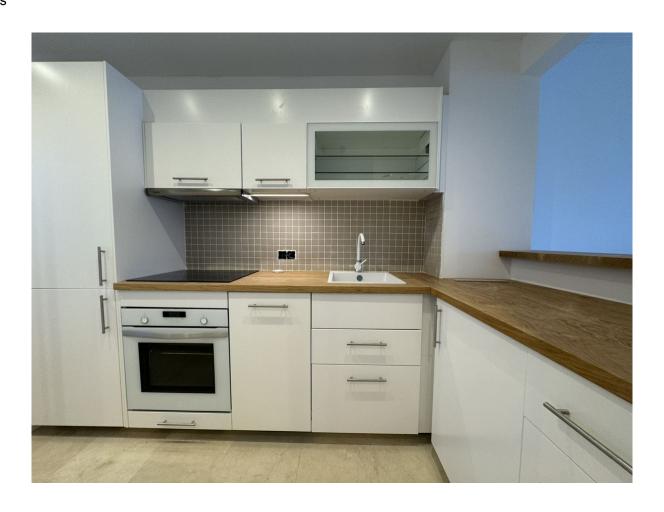

## Sols

Mijas

Chambres: 2 Statut: Vente Salles de bains: 2 Type de propriété: Sols M<sup>2</sup>: 80 Référence: R4782475 Prix: 259 000 € Publish date: 09.07.24

Vue d'ensemble:This recently renovated apartment is located in a quiet residential community in Mijas, just a 30-minute drive from Malaga Airport. The resort is adjacent to the famous Calanova Golf Course, situated between La Cala de Mijas and Riviera del Sol, making both towns just a few minutes' drive away. The community offers various leisure activities, including two swimming pools, a playground, and tennis courts. The apartment features two bright bedrooms: one well-sized en-suite and one smaller guest bedroom, both of which have been modernized. The kitchen walls have been opened to the living room, creating a more spacious and bright area, and a brand-new kitchen has been installed. The apartment also boasts a large terrace with sea and garden views, and an underground garage space is included in the price. This apartment is perfect investment for short-term rental or year-round living! THE PRICE DOES NOT INCLUDE FURNITURE, BUT WE HAVE PREPARED DIFFERENT FURNITURE PACKAGES WHICH CAN BE PURCHASED FOR AN ADDITIONAL COST!