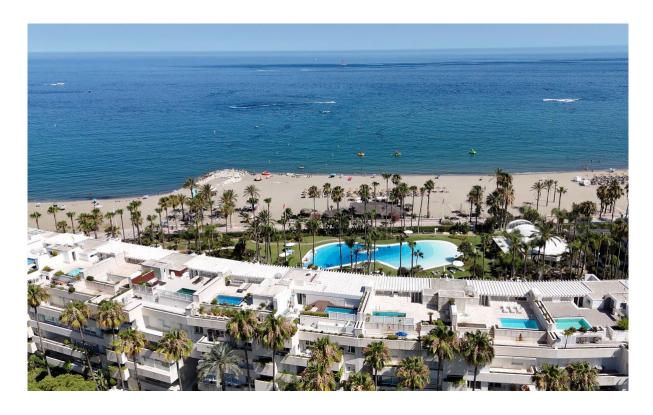

## Puerto Banús

Chambres: 3 Salles de bains: 3 M²: 369 Prix: 5 950 000 €

Statut: Vente Type de propriété:
Penthouse Référence: R4782904 Publish date: 12.06.25

Vue d'ensemble:Discover luxury at its finest in this stunning three-bedroom penthouse in Puerto Banús! With 519 m² built and 320 m² useful, this exclusive property offers panoramic views of the sea and the mountains that will leave you breathless. Large windows flood every corner with natural light, highlighting an elegant and contemporary design with high-quality details. The open, airy living room is perfect for relaxing or entertaining guests, while the gourmet kitchen, equipped with state-of-the-art appliances, will delight any chef. Each of the three bedrooms has an en-suite bathroom and direct access to a private terrace, guaranteeing privacy and comfort. The jewel in the crown is the private terrace, which includes a swimming pool, sun loungers and a barbecue area, ideal for enjoying the Mediterranean climate. This penthouse not only offers a lifestyle of luxury and exclusivity on the Costa del Sol, but also the opportunity to turn this dream into reality with a visit. Built in 1998 and in excellent condition, the penthouse has hot/cold pump heating, air conditioning, built-in wardrobes, storage room and a garage space included in the price. Located on the 3rd floor of a building with an elevator and facing south, this property also has a community pool and garden. With an energy class C in energy consumption and CO2 emissions, this property is both efficient and luxurious. Don't miss the opportunity to live in one of the most coveted places on the Costa del Sol!