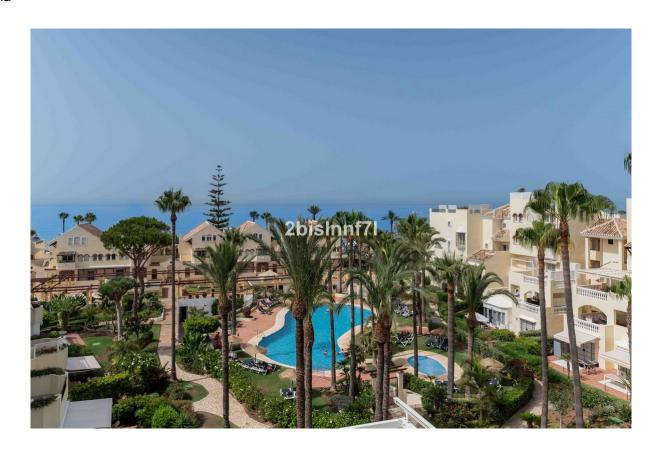

Référence: R4791832

Prix: 1 295 000 €

Publish date: 12.06.25

Vue d'ensemble: Three-bedroom duplex penthouse for sale in White Pearl Beach II, Elviria We are very pleased to present this lovely 3-bedroom, 2,5-bathroom corner penthouse duplex in the long stablished frontline beach complex of White Pearl Beach II, in Elviria This duplex penthouse enjoys wonderful sea and garden views, is very bright as it has large windows all over so the light and the sun boast in and brightens the lovely apartment. Upon entering the property, we are welcomed by a large entrance hall. On the right-hand side, we find the kitchen which is independent, very ample, fitted with high quality appliances and also benefits from a utility room, on the same floor there is also a guest toilet, several fitted wardrobes, onto the left-hand side there is a spacious living room with access to the terrace and the master bedroom with en suite bathroom, it is also connected to the front terrace which is both covered and uncovered. Upstairs there are other two generously sized bedrooms, which share a bathroom that is in the middle of them with independent access from both bedrooms. There is a large open terrace to enjoy the sea views and part of the terrace has been included in one of the bedrooms. The apartment includes an underground parking space and storage room Elviria sandy beaches is mostly frequented by families, you have Perla Blanca restaurant and other traditional restaurants and famous beach clubs as Nikki Beach Club 850m away