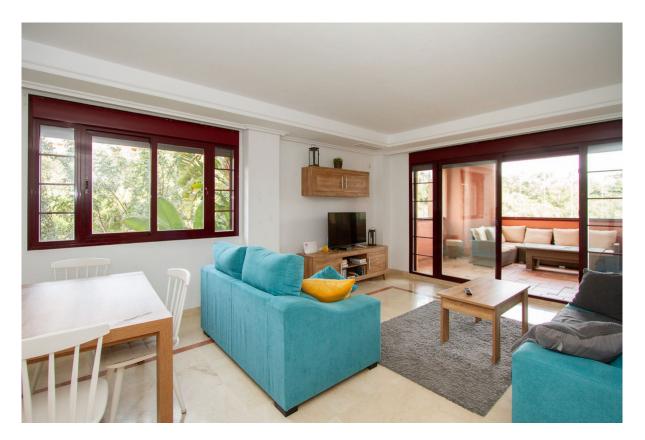

## La Mairena

Chambres: 2 Statut: Vente Salles de bains: 2 Type de propriété: Sols M<sup>2</sup>: 111 Référence: R4813378 Prix: 299 000 € Publish date: 12.06.25

Vue d'ensemble:Wonderful large front line corner garden apartment with a massive wrap round private garden. Panoramic views. Excellent condition with quality fittings throughout. The apartment benefits from a very nice garden room added by the current owners creating additional interior space. Private underground parking with storeroom. Super fast fibre optic internet installed. Free access to the superb El Soto de Marbella leisure facilities including a nine hole golf course, gym, sauna, spa, tennis and Padel tennis courts with a very popular on site bar and restaurant with regular entertainment throughout the whole year. Viewing highly recommended.