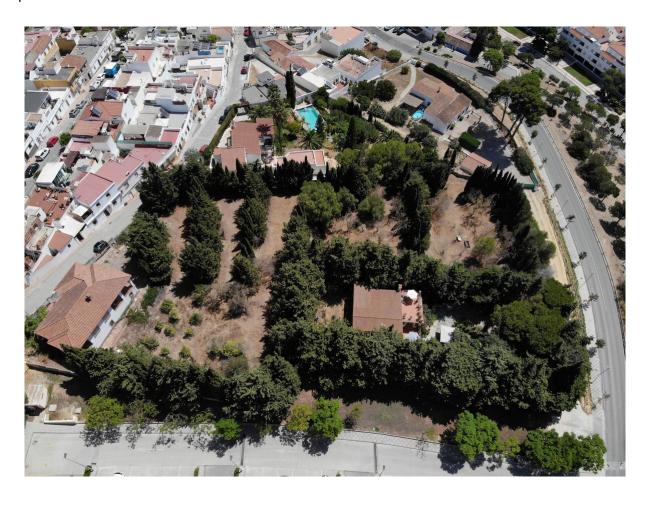

## **Terrain**

San Roque

Chambres: 0 Salles de bains: 0 M²: 200 Prix: 720 000 €

Statut: Vente Type de propriété: Terrain Référence: R4821094 Publish date: 12.06.25

Vue d'ensemble:MAGNIFICENT OPPORTUNITY FOR INVESTORS – Build 6 Independent Villas in the Village of Guadiaro. In the charming enclave of Guadiaro, San Roque, this exceptional urban plot presents a unique opportunity in one of the most sought-after corners of the Costa del Sol. Boasting a privileged location, this property offers unbeatable access to the most attractive spots in the area. Just minutes from Sotogrande and with essential shops and services close by, this plot is ideally situated only 4 km from the region's stunning beaches. Spanning 4,270 m², this plot is surrounded by lush gardens with mature trees that provide shade and privacy, creating an atmosphere of absolute tranquility. Breathtaking views of the countryside, the sea, and the picturesque village further enhance its appeal. Its south-facing orientation ensures abundant natural light throughout the day, making it a perfect retreat for those seeking peace and serenity. The true value of this property lies in its development potential. The plot is subdividable, allowing for the construction of up to six 200 m² villas. The land features various elevations, ensuring that each home can enjoy unobstructed views without interference from the others.

Additionally, the property currently includes a 200 m² villa ready for renovation, boasting spectacular sea views—offering a rare opportunity to create a custom home or a high-end real estate project. With all essential utilities already installed, including electricity, water, and internet, this property guarantees immediate comfort and connectivity. Furthermore, its proximity to restaurants, shops, golf courses, and schools makes this an outstanding investment opportunity in one of the region's most desirable areas.