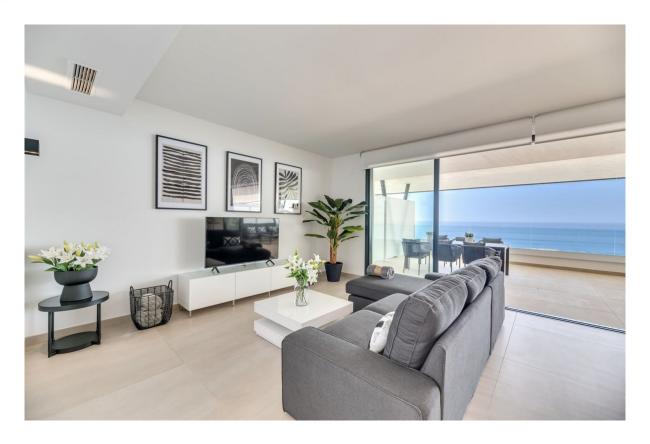

## Fuengirola

Chambres: 3 Salles de bains: 3 M²: 201 Prix: 1 195 000 €

Statut: Vente Type de propriété:
Penthouse Référence: R4826806 Publish date: 12.06.25

Vue d'ensemble:BRAND NEW DUPLEX with panoramic sea views. Recently built, with LUXURY qualities, SOUTH orientation. Fully equipped kitchen open to the living room, 2 terraces facing the sea. 2 of the bedrooms with bathroom en suite and access to the upper terrace with sea views. Fitted wardrobes and dressing room. Air conditioning with Airzone system and home automation. Includes 2 parking spaces and storage room. The community has a magnificent infinity pool with large sunbathing areas around it, a gym, Turkish bath and sauna. It is located just a few metres from the Carvajal train station and the beach. A few minutes drive from the access to the A-7, shopping center, schools, Fuengirola and Benalmadena. The complex offers 24h security and transport for residents of Reserva del Higueron. Ideal family or holiday HOME!