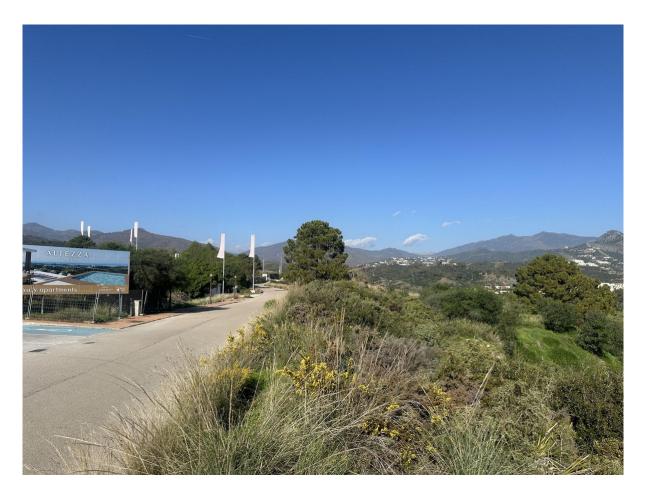

## Benahavís

Chambres: 0 Statut: Vente Salles de bains: 0 Type de propriété: Terrain

M<sup>2</sup>: 0 Référence: R4829902

Prix: 420 000 € Publish date: 12.06.25

Vue d'ensemble:Buy now...build later A chance to get a valuable piece of land at an early bird price. Rustic Plot (in step 'Avance' and approved waiting for the 'Aprophacion Initial) on the border between Estepona and Benahavis (Benahavis municipality). A good chance for an investor to secure what will become a valuable piece of land located on a sloping hill with south-east orientation and sea views. The land will be updated to fully urban and in this case can be utilised either for villas or apartments. A good chance for an investor to secure what will become a valuable piece of land located on a sloping hill with south-east orientation and sea views. The land will be updated to fully urban and in this case can be utilised either for villas or apartments. A good chance for an investor to secure what will be updated to fully urban and in this case can be utilised either for villas or apartments. Close to two very successful residential complexes, this area is very much appreciated and the success of the 2 afore-mentioned projects gives confidence that a new project here will create a great deal of interest from buyers looking for a peaceful location in a beautiful landscape but close to all the main thoroughfares and the town of Estepona. The plot is very attractively located with sea views and is 6 000 m2. The value is calculated when fully urbanised is EUR 300/sqm with that location