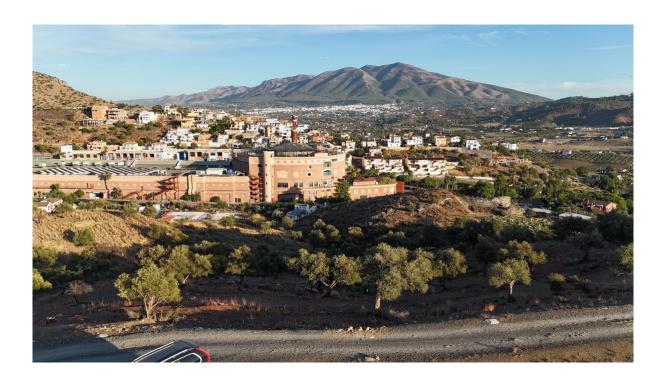

## **Terrain**

Coín

Chambres: 0 Salles de bains: 0 M²: 0 Prix: 1 327 590 €
Statut: Vente Type de propriété: Terrain Référence: R4848610 Publish date: 12.06.25

Vue d'ensemble:This expansive rural plot, located in Coín (Málaga), offers an excellent investment opportunity. Spanning 14,751m², the land is ideally positioned near the La Trocha Shopping Center and surrounded by emerging residential developments, indicating strong potential for future reclassification to urban use. With easy access to key amenities and proximity to the heart of Coín, this plot offers endless possibilities for developers or investors looking to capitalize on the area's ongoing growth. Don't miss the chance to acquire land in this rapidly evolving area with significant development potential.