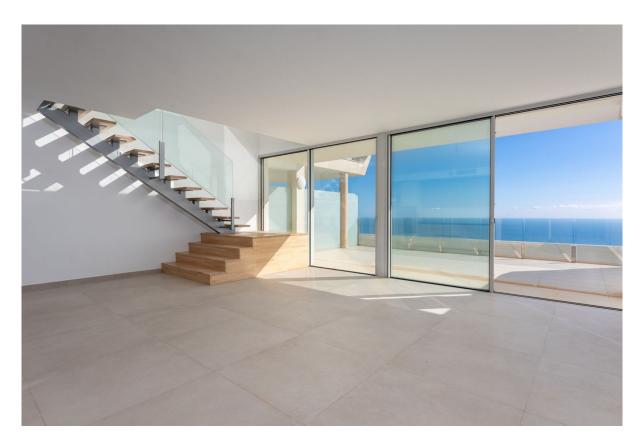

## Benalmadena Pueblo

Chambres: 3 Statut: Vente Salles de bains: 2 Type de propriété: Penthouse M²: 158 Référence: R4851691

Prix: 1 079 000 € Publish date: 12.06.25

Vue d'ensemble:Brand new south facing penthouse duplex, located in an exclusive urbanization. The property consists of hall, 2 bedrooms with built-in wardrobes and electric blinds, guest bathroom, open plan kitchen fully furnished and equipped with electricial appliances from Siemens. Spacious living-dining room that leads out to a terrace of 34m2 with panoramic sea views, the Fuengirola Bay and of the Buddist Temple. On the top floor is located the main bedroom with walk-in closet and ensuite bathroom. The bedroom leads out to a terrace of 16m2 with panoramic sea views. Air conditioning hot and cold with Airzone, video intercom, domotic system, pre-installation alarm system. Includes two parking spaces and one storage room.