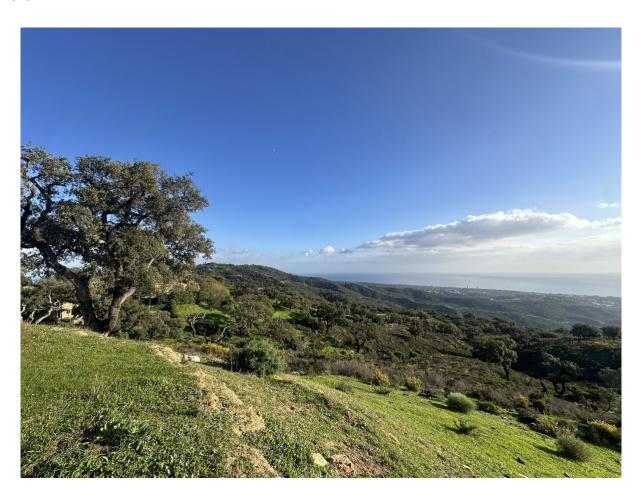

## **Terrain**

La Mairena

Chambres: 0 Statut: Vente Salles de bains: 0
Type de propriété: Terrain

M<sup>2</sup>: 0

Référence: R4856002

Prix: 1 200 000 €

Publish date: 12.06.25

Vue d'ensemble:If you are looking for a large piece of land with entirely stunning sea views, then come and visit this plot on top of the hill above Elviria. Dreams are made of this. THIS IS A PLOT THAT IS RUSTIC with a designation ENCINAR (OAK FOREST) and located on a cattle track...PECUNARIO On the country road leading along the crest of the hills above Elviria, these plots are very unique as they offer south-facing orientation and views to the coast of Marbella East. The most beautiful plot located on the southern facing slope of la Mairena. This land is forestal and rustic and is only buildable according to the LEY DE LA LISTA This means that it can support a private independent family home of 1% of the size of the land only as a "vinculada" where the house includes buildings destined for the keeping of animals and other activities that promote the well-being of the rural land.