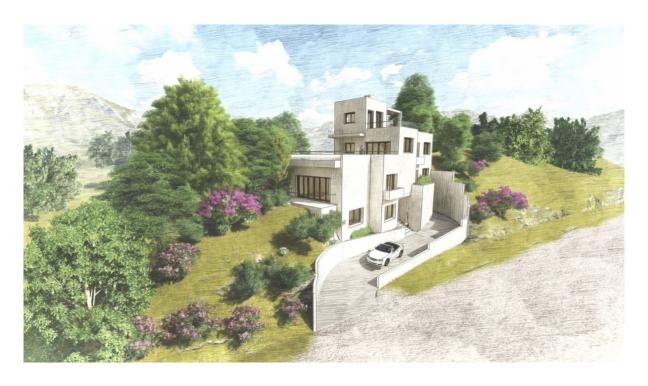

## Benahavís

Chambres: 0 Salles de bains: 0 M²: 314 Prix: 795 000 €

Statut: Vente Type de propriété: Terrain Référence: R4856236 Publish date: 12.06.25

Vue d'ensemble:The plot is situated in a gated enclave of luxury residences situated off the Ronda Road a short distance from San Pedro Alcantara and all the facilities of the Marbella area. An exciting villa project has been penned by renowned local Architect Cesar de Leyva which has achieved the goal of making the best of the views whilst providing a comfortable home in the modern idiom with open concept living and up to 4 or 5 bedrooms, all with en suite bathrooms. The goal was to deliver a villa that would be perfect as a second home and therefore there are views and lots of terrace spaces to enjoy rather than extensive gardens to maintain. One of the main features has to be the elevated infinity swimming pool which celebrates the views and will certainly be a talking point for family and friends. The design includes an elevator which will make all areas of the house including the solarium accessible for people of all abilities. The project maximises what can be built on the plot although obviously the buyer will be able to decide whether they need the maximum or something more modest. This is an opportunity to construct an amazing home in a brilliant location. For more details and floor plans please just send us a message. Plot 513 m2 Build of Project 314 m2