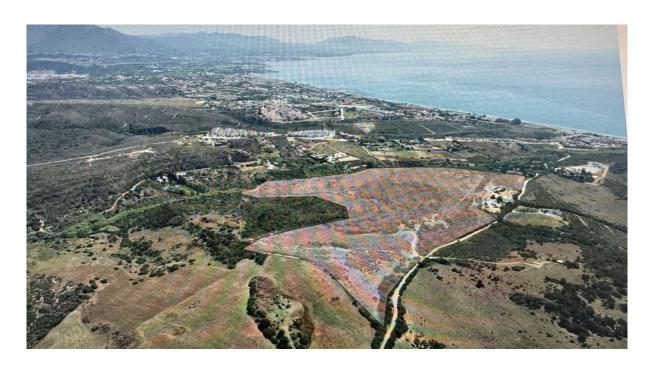

## Manilva

Chambres: 0 Salles de bains: 0 M²: 0 Prix: 10 200 000 €
Statut: Vente Type de propriété: Terrain Référence: R4870576 Publish date: 12.06.25

Vue d'ensemble:An exceptional estate for sale in Martagina, Manilva, located just minutes from Sotogrande. This large plot boasts a prime location with sweeping views of the Mediterranean Sea. Set on a spacious plot, this property is ideally suited for large-scale educational, healthcare, sports, leisure, and other developments—an outstanding investment opportunity in a highly desirable area brimming with potential. Strategically positioned near Sotogrande, this estate offers easy access to major routes and amenities while providing a tranquil, scenic setting. Its proximity to the Mediterranean ensures stunning sea views and a serene natural backdrop, blending convenience with relaxation. Perfect for Large-Scale Projects: Spanning 34.2 hectares, this expansive and adaptable property is perfect for a variety of projects. From educational institutions to healthcare complexes, premier sports facilities, or leisure and entertainment hubs, the opportunities are vast. Its prime location and breathtaking views make it an ideal foundation for visionary developments.