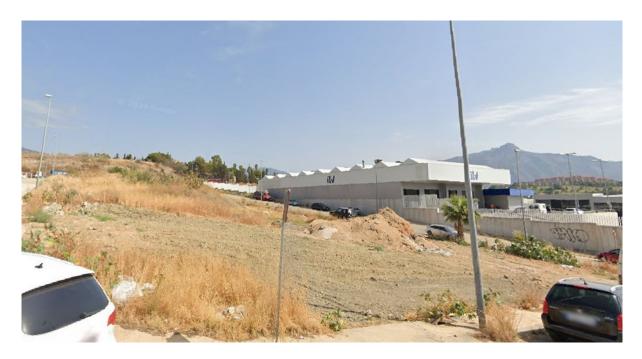

## San Pedro de Alcántara

Chambres: 0Salles de bains: 0M²: 0Prix: 895 000 €Statut: VenteType de propriété: TerrainRéférence: R4877017Publish date: 12.06.25

Vue d'ensemble: The town of San Pedro de Alcántara, which belongs to the municipality of Marbella, has more than 36,000 inhabitants. It is located in a strategic location between Marbella, Benahavís and Estepona. The San Pedro de Alcántara Industrial Park is located between the Mediterranean Highway (A-7) and the Mediterranean Highway (AP-7), with respective exits less than two kilometers away. It is a polygon with easy access and very close to the urban center. It is a rectangular plot located in Block Four of Sector URP-SP-4, "San Pedro Alcántara Industrial Estate". With a surface area of  $\Box$  732 square meters. Use: industrial, Typology: Ind-2. Buildability: 1,445 m2/m2