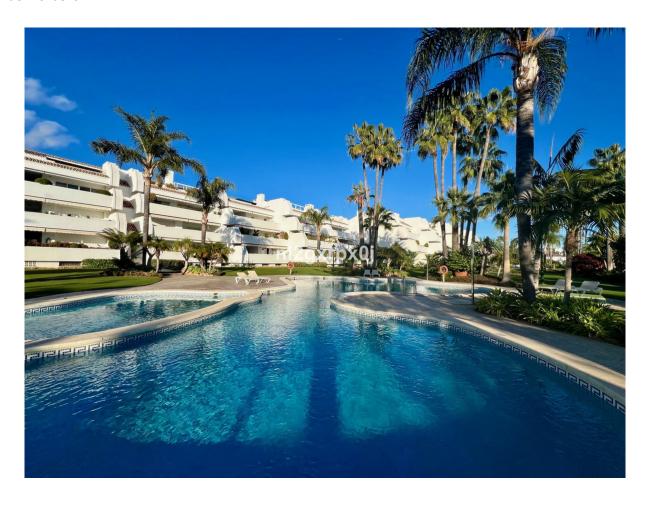

## Bahía de Marbella

Chambres: 2 Salles de bains: 2 M²: 180 Prix: 990 000 €

Statut: Vente Type de propriété: Sols Référence: R4879495 Publish date: 12.06.25

Vue d'ensemble:Beautiful apt. on the first floor with south orientation and guaranteed open views of the sea, in one of the safest and quietest areas of Marbella in the prestigious Urb. de Bahia de Marbella, a five-minute walk to the beach. Spacious apt. of origin in very good condition with separate kitchen with laundry room. The spacious living room enjoys panoramic views of the sea from the dining room, the living room leads to the large terrace, with an outdoor dining room and relaxation area to enjoy the beautiful sunsets. This apt. It also has two large parking spaces and a large storage room. Bahia Real is a gated community with security and concierge, with several swimming pools and 2 tennis courts, a five-minute walk to the best beaches in Marbella and a 5-minute drive from La Cañada Shopping Center, or supermarkets such as Carrefour and Aldi.

| None, Piscine, Climatisation, | Vue sur la mer, Ascenseur, | None, Sécurité 24H, Parking, | Golf, None, None, None |
|-------------------------------|----------------------------|------------------------------|------------------------|
|                               |                            |                              |                        |
|                               |                            |                              |                        |
|                               |                            |                              |                        |
|                               |                            |                              |                        |
|                               |                            |                              |                        |
|                               |                            |                              |                        |
|                               |                            |                              |                        |
|                               |                            |                              |                        |
|                               |                            |                              |                        |
|                               |                            |                              |                        |
|                               |                            |                              |                        |
|                               |                            |                              |                        |
|                               |                            |                              |                        |
|                               |                            |                              |                        |
|                               |                            |                              |                        |
|                               |                            |                              |                        |