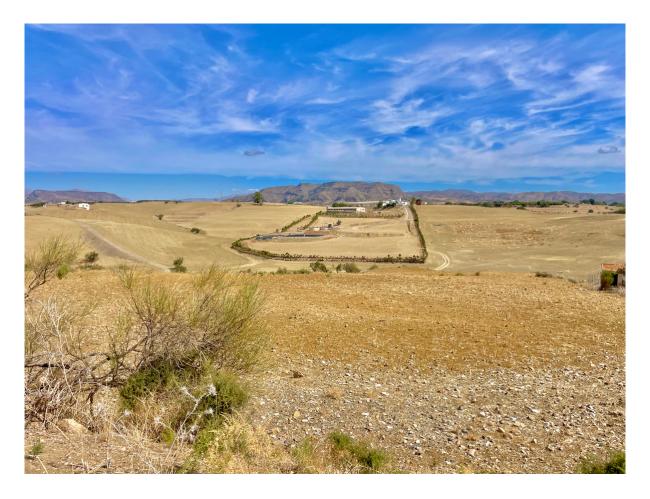

## Cártama

Chambres: 0 Statut: Vente Salles de bains: 0 Type de propriété: Terrain

M<sup>2</sup>: 31 680 Référence: R4886587

Prix: 180 000 € Publish date: 12.06.25

Vue d'ensemble:GREAT OPPORTUNITY IN CÁRTAMA, MÁLAGA! We present to you this large terraced rural agricultural land of 31,680 m2 and many possibilities to develop various agricultural and/or rural tourism activities. Located in the municipality of Cártama, in the Casapalma area on the La Loma lane, a unique enclave due to the majesty of the landscape and its easy access to the Málaga-Pizarra highway, the Valle del Guadalhorce hospital and Málaga Capital. It has access to water and electricity, can be segregated into 3 plots and allows the construction of an implement warehouse, including the possibility of housing for agricultural use. It is an ideal place to relax and enjoy outdoor life with wonderful panoramic views of the countryside, the mountains and the Guadalhorce valley. This land is a magnificent investment since the possibilities it contemplates are MULTIPLE through action plans that promote the development of rural tourism in the area and the preservation of the environment. Don\'t miss this magnificent opportunity. KRD The abbreviated information document is available to you. Expenses: Taxes (ITP or VAT+AJD) + Notarial and registration expenses