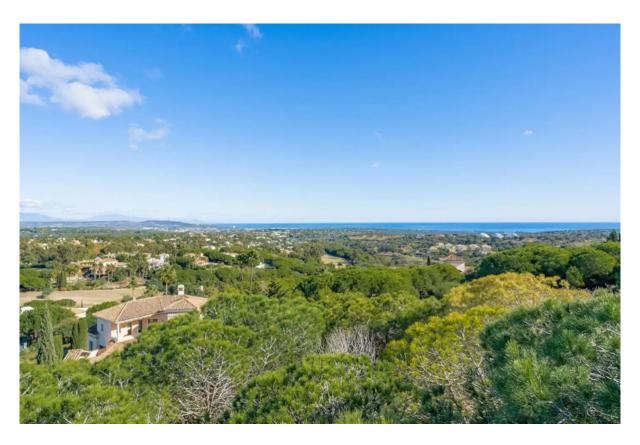

## Sotogrande Alto

Chambres: 0Salles de bains: 0M²: 0Prix: 698Statut: VenteType de propriété: TerrainRéférence: R4887154Publish

Prix: 695 000 € Publish date: 12.06.25

Vue d'ensemble:Exclusive residential plot located in an elevated area of Dethe prestigious G area of Dethe Sotogrande Alto, with a moderate slope and beautiful panoramic views of the sea, the mountains and the Almenara golf club. The plot is located near the SO/Sotogrande Hotel and Golf and the Almenara Golf course and a short drive from the Sotogrande International School. The lower part of the plot has been reinforced with a 3-meter-high stone breakwater wall with its corresponding earth filling. Includes all services: water, electricity, telephone and sewage. Excellent opportunity!