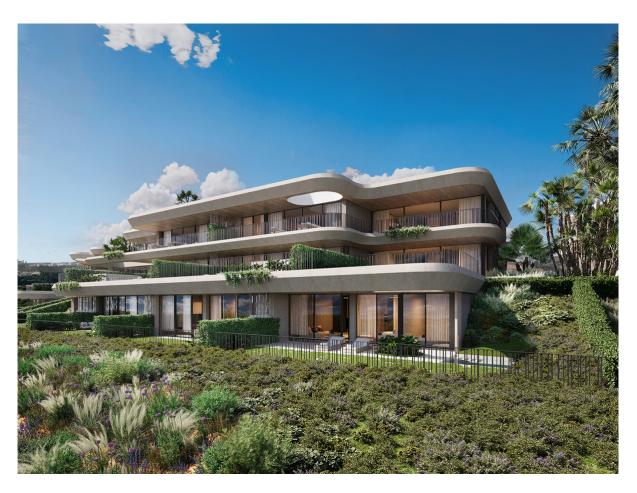

## Casares

Chambres: 2 Statut: Vente Salles de bains: 2 Type de propriété: Sols M<sup>2</sup>: 126 Référence: R4894117 Prix: 858 000 € Publish date: 12.06.25

Vue d'ensemble:New Development: Prices from  $858,000 \in to 1,130,000 \in [Beds: 2 - 3]$  [Baths: 2 - 2] [Built size: 126.00 m2 - 175.00 m2] Located in a unique setting with expansive sea and mountain views, the development comprises 36 residences in Phase I. This initial phase is part of a master plan to develop 144 residences across three phases. The estate is distinguished by its harmonious integration with the natural landscape, with buildings, gardens, and communal areas arranged at varying levels. Winding pedestrian pathways and staircases adapt to the slope, providing an accessible and seamless way to explore the complex. Mediterranean and tropical vegetation, featuring lush shrub plantings, surrounds each area, creating an immersive atmosphere in the key spaces of this development: pools, exercise areas, and outdoor leisure spaces. The complex includes a communal entrance with a security booth, an automated garage door, and two independent pedestrian access points.