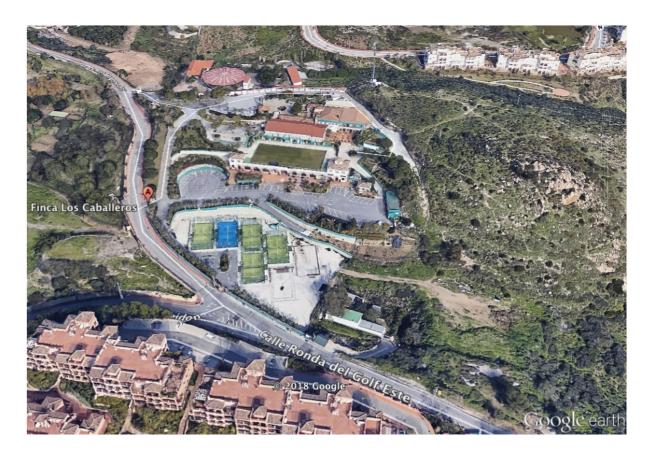

## Benalmadena

Chambres: 0 Salles de bains: 0 M²: 0 Prix: 8 500 000 €

Statut: Vente Type de propriété: Terrain Référence: R4934050 Publish date: 12.06.25

Vue d'ensemble:Incredible land to build a hotel complex, aparthotel, also ideal as a sports hotel on an existing luxury base. This 16513m² plot has a total buildable area of □□more than 11500m². Of wich 65% is for the hotel rooms., allowing for about 250 rooms to be built. With an elegant restaurant and cafe, a paddle tennis club with 5 courts, a children's playground and an indoor playground and several rooms to host different events, it has successfully catered for multiple weddings in a single day. The total amount built at this current time is 4000m² It is a privileged location, a stone's throw from the famous Torrequebrada golf course, designed by the renowned José Gancedo, and just a few minutes from the beautiful sandy beaches of the Costa del Sol (1,2km to be exact) From the prestigious Torrequebrada area you can find in the center of Benalmádena Costa, 8 minutes by car, 20 minutes from Malaga airport and 25 minutes from the center of Marbella. Contact us to find out more about this profitable investment, you won't be disappointed.