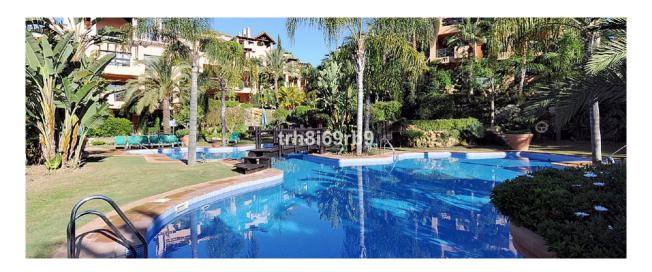

## Atalaya

Chambres: 2 Salles de bains: 2 M²: 122 Prix: 349 950 €

Statut: Vente Type de propriété: Sols Référence: R5005081 Publish date: 12.06.25

Vue d'ensemble: A lovely, spacious 2 bed, 2 bath ground floor apartment with large West facing terrace in the resort community of El Campanario. In addition to the 2 bed and 2 baths, the property has a well appointed modern kitchen with marble work tops and separate utility/laundry area. The property also has a space and store room in the underground parking facility, for which there is lift access. El Campanario is very conveniently located, within walking distance of Centro Diana and the beach via a nearby footbridge. It is also directly across the road from the El Campanario country club, which has a lot of great facilities, including an indoor heated pool, gym, restaurant and 9 hole pitch & putt, for which owners in El Campanario enjoy exclusive discounts. The community is gated with 24 hr security and also boasts award winning tropical gardens, with multiple swimming pools and fountains. El Campanario is also very conveniently located for easy access to the A7 coast road, with Estepona and Puerto Banus roughly 10 to 15 mins drive in either direction. Apartment, Close to Golf, Furnished: Optional, Equipped Kitchen, Parking: Underground parking, Communal Pool, Garden: Community with Pool, Facing: West Views: Garden. Features 2 Community Pools, 5-10 minutes to Golf Course, Preinstalled Air Conditioning Hot/Cold.