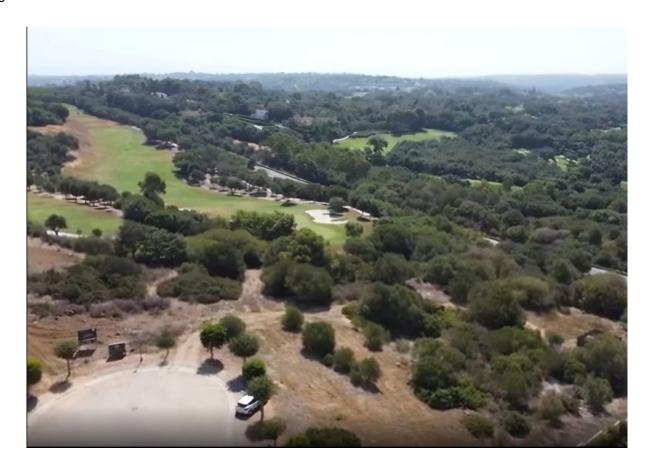

## Sotogrande

Chambres: 0 Salles de bains: 0 M²: 0 Prix: 785 000 €

Statut: Vente Type de propriété: Terrain Référence: R5005522 Publish date: 12.06.25

Vue d'ensemble:Plot for sale in Sotogrande This plot measures 2,690 m². 672.5 m² can be built on. This plot borders a green area and the golf course. The good thing is that no neighbors can disturb it. There's a new house on the western edge. Calle Lavanda is very close to the school (walking distance) and is a beautiful street in the area surrounding the plot, as it's at the end of the cul-de-sac. It has beautiful, wide views and a perfect south-facing orientation.