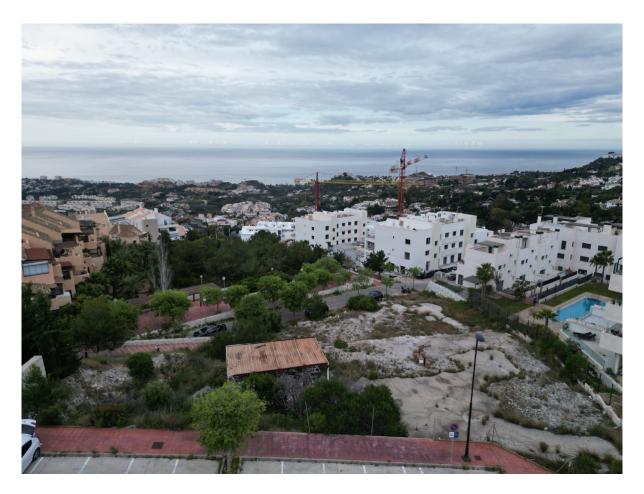

## Benalmadena

Chambres: 0Salles de bains: 0M²: 0FStatut: VenteType de propriété: TerrainRéférence: R5034475F

Prix: 895 000 € Publish date: 12.06.25

Vue d'ensemble:Presenting a rare opportunity to invest in a prime piece of land in the heart of Benalmádena, offering 1,997m<sup>2</sup> of southeast-facing terrain with uninterrupted views of the Mediterranean Sea. Perfectly positioned for commercial development, this plot is ideal for a range of business ventures, with permissions allowing for up to two levels of construction. Whether you're envisioning a boutique complex, office space, or an upscale commercial center, this site offers the ideal canvas. Enjoy unparalleled connectivity, with easy access to the motorway and just minutes from an array of local amenities including shops, restaurants, golf courses, and top-rated schools. Its elevated position not only delivers sweeping sea vistas but also ensures excellent visibility and accessibility—key for any successful commercial venture. This is more than just a land purchase—it's a strategic investment in one of the Costa del Sol's most sought-after locations.