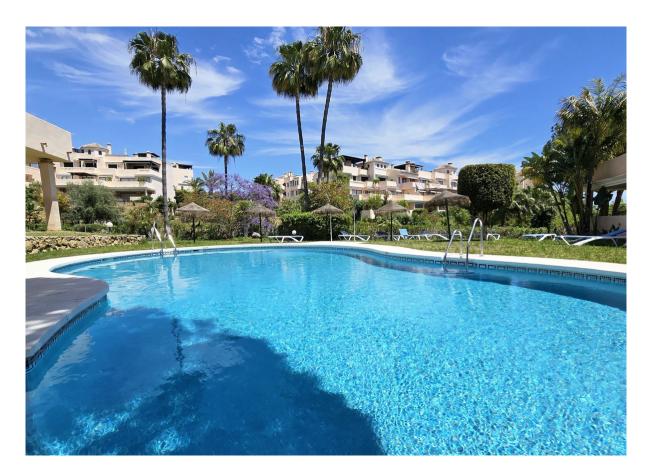

## Elviria

Chambres: 3 Statut: Vente Salles de bains: 2 Type de propriété: Sols M<sup>2</sup>: 176 Référence: R5036284

Prix: 585 000 € Publish date: 12.06.25

Vue d'ensemble:LARGE CORNER APARTMENT WITH GARDEN AND TERRACE, parking space and storage room in El Manantial de Santa María, Elviria · This bright apartment, in good condition, loved and well-kept by current owners, features an entrance patio, a kitchen with utility room and a handy adjacent terrace, a spacious living-dining room with access to the main terrace and large garden, a master bedroom with en-suite bathroom, and two additional bedrooms sharing a full bathroom. Occupying the entire corner of the building, it offers great privacy. For those with a discerning eye who wouldn't mind undertaking minor renovations, the flat stands out for its potential: the kitchen can easily be opened or redistributed. The central air conditioning has been recently updated, and the property includes a quality alarm system with cameras and sensors and a fireplace in the lounge for those who appreciate a more relaxing atmosphere. Set within the well-known El Manantial complex - with over 10,000 m<sup>2</sup> of tropical gardens surrounding its natural water spring and four swimming pools available year-round - this apartment enjoys a privileged location, facing Calle Magnolia. It is sold with a spacious parking space and storage room located in the basement of the building, accessible via a short path around the property and only a few steps.