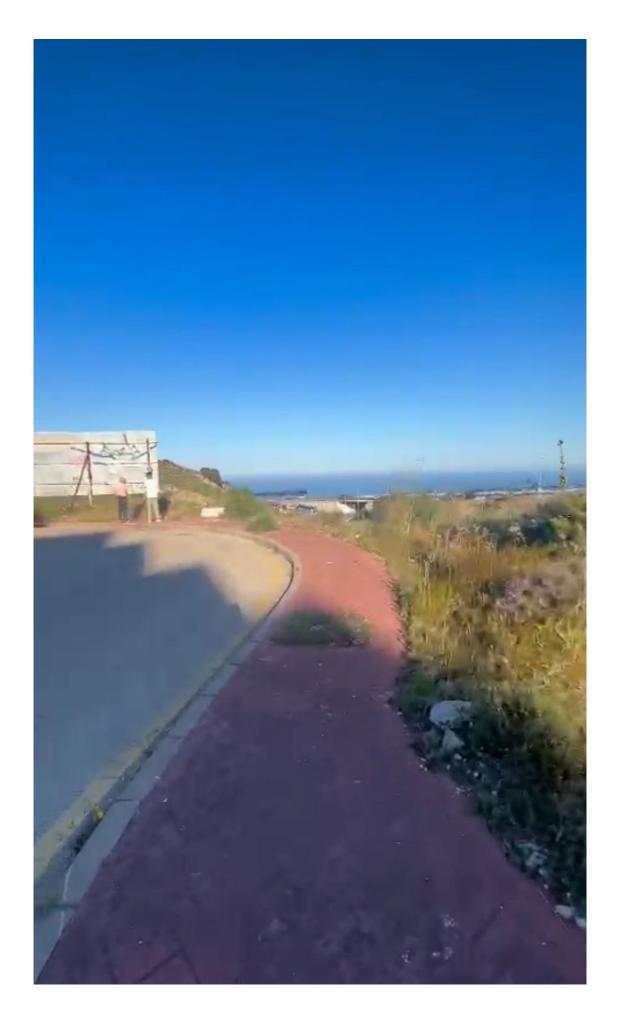

## Terrain

Benalmadena

Chambres: 0 Salles de bains: 0 M²: 0 Prix: 250 000 €

Statut: Vente Type de propriété: Terrain Référence: R5039983 Publish date: 12.06.25

Vue d'ensemble:Discover this excellent plot on Calle Malva, located in the upper part of Benalmádena, in Santángelo Norte. South-facing. Enjoy panoramic views of the Mediterranean Sea and the entire Costa del Sol. ???? Strategic location: Just minutes from the Arroyo de la Miel exit and the AP-7 motorway, with quick connections to Málaga city, the highway, and all essential services in the area. ???? Plot details: • Area: 619 m² • Bank appraisal: €300,000 • Asking price: €250,000 (well below appraisal) ???? Ideal for building your dream home or as a secure investment in one of the most promising areas of the Costa del Sol.