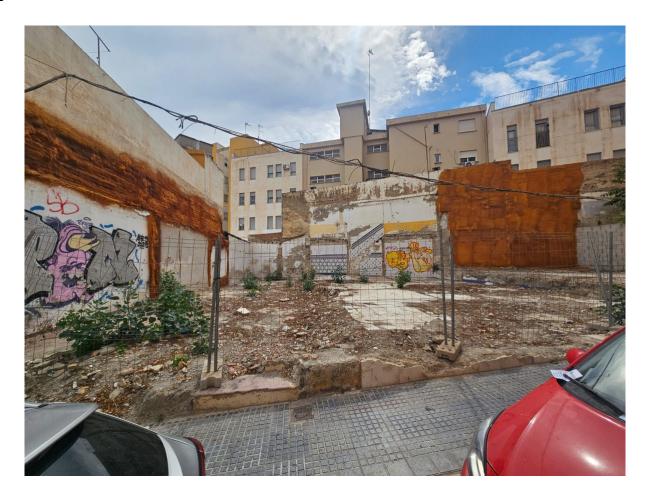

## Málaga Centro

Chambres: 0 Salles de bains: 0 M²: 0 Prix: 1 250 000 €
Statut: Vente Type de propriété: Terrain Référence: R5041249 Publish date: 12.06.25

Vue d'ensemble:Unique Opportunity! Urban Plot for Sale in the Heart of Málaga We present for sale this excellent 338 m² urban plot, located in a strategic and rapidly expanding area of Málaga. An ideal opportunity for both investors and developers looking to carry out a tailor-made residential project in one of the most dynamic cities in southern Europe. MAIN features: Plot size: 338 m² Estimated buildable area: approx. 1,200 m² Permitted construction: up to 4 floors, residential use Previous project submitted (for 17 dwellings and 29 parking spaces with storage rooms) Municipal fees already paid (approximately €11,000) Offered without an active project, unless the buyer wishes to resume and benefit from the work already done LOCATION and surroundings: Located in a consolidated urban environment, with quick access to main roads, public transport, shops, schools and all essential services. Just a few minutes from the beaches and Málaga city centre. Ideal for: Developers and investors looking for a flexible project, without encumbrances, and with the option to resume an already advanced development. The decision to continue with the submitted project, including payment of fees, will be left to the buyer. SALE price: