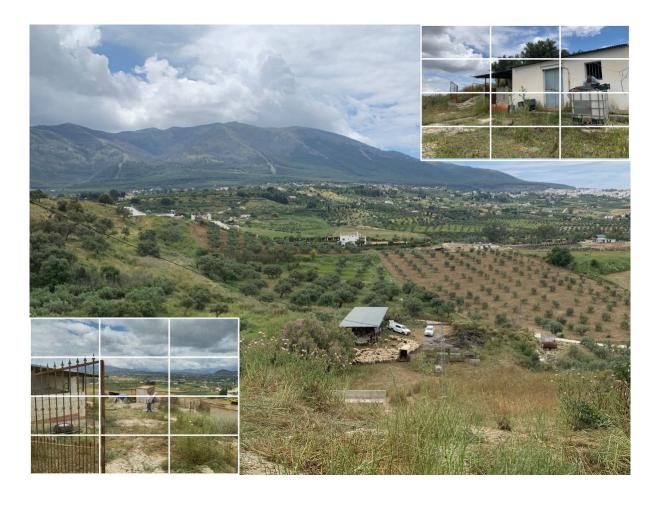

Vue d'ensemble:Rural Property with Renovation Potential – House, Land & Animal Enclosures A fantastic opportunity for anyone looking to create a peaceful rural retreat or smallholding in the beautiful Guadalhorce Valley. Set on a generous 5,000m² plot, this property features a 50m² urban-classified house in need of full renovation — offering a blank canvas for your vision. With town water and electricity already connected, much of the essential infrastructure is in place. The property also includes two fully fenced animal enclosures — one approximately 500m² and the other around 100m² — ideal for keeping livestock such as sheep, goats, or other animals. Key Features: 50m² house (urban classification) – full renovation required 5,000m² of usable land Two animal enclosures (approx. 500m² and 100m²) Town water Electricity connected Spectacular panoramic views of the Guadalhorce Valley Just minutes from Alhaurín el Grande This is a rare chance to develop a rural lifestyle property with incredible views and excellent potential — whether for agricultural use, self-sufficiency, or a country escape.