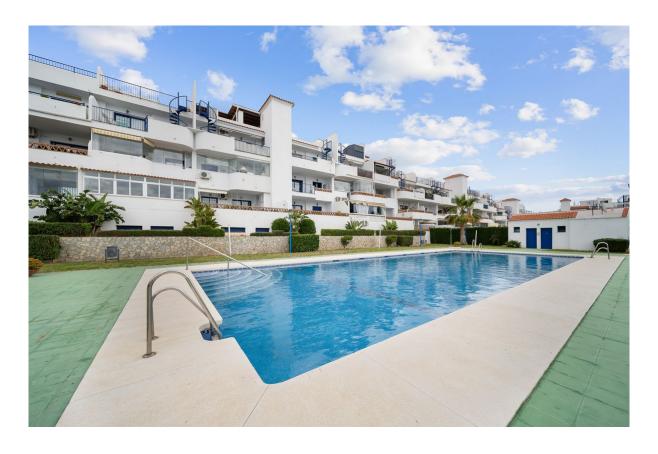

## Benalmadena

Chambres: 2 Statut: Vente Salles de bains: 2 Type de propriété: Sols M<sup>2</sup>: 61

Référence: R5042050

Prix: 275 000 €

Publish date: 12.06.25

Vue d'ensemble:Bright & Spacious 2-Bedroom Apartment with Large Terrace in Santangelo, Benalmádena Located in the sought-after residential area of Santangelo, this well-maintained 2-bedroom, 2-bathroom apartment offers the perfect blend of comfort, outdoor living, and convenience. With a spacious living and dining area that opens directly onto a generous south-facing ground floor terrace, it's ideal for soaking up the sun or enjoying al fresco dining with family and friends. The property features two large double bedrooms, a separate fully equipped kitchen, and two bathrooms—all in excellent condition. Lovingly cared for by its original owners since construction, it offers a move-in-ready opportunity for families or investors alike. The property also comes with 2 parking spaces. Situated in a family-friendly area with parks, cafés, and schools nearby, Santangelo also boasts stunning views over Benalmádena. With easy access to the motorway, Málaga City is just a short commute away, and Málaga Airport can be reached in under 15 minutes. A fantastic lifestyle opportunity on the Costa del Sol!