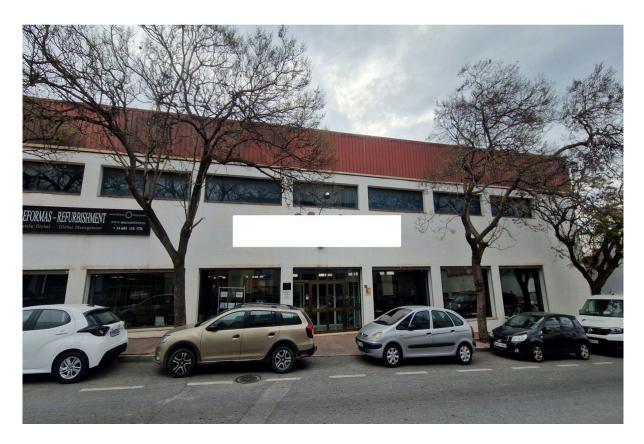

## Marbella

Chambres: 8Salles de bains: 4M²: 2 738Prix: 6 000 000 €Statut: VenteType de propriété: Locaux<br/>commerciauxRéférence: R5043529Publish date: 12.06.25

Vue d'ensemble:Logistics-Focused Industrial Warehouse in Marbella's Business Park – 2,738 m<sup>2</sup> Across 4 Levels This industrial warehouse, located in Marbella's established business and industrial hub, offers an outstanding opportunity for logistics companies seeking a strategically located, well-designed facility tailored for efficient operations. With a total built area of \*\*2,738 m<sup>2</sup> spread over four levels\*\*, this property provides the flexibility, accessibility, and infrastructure essential for modern logistics management. Key Features Total area: 2,738 m<sup>2</sup> Floors: 4 Purpose-built layout: Large, open-plan spaces designed to accommodate warehousing, cross-docking, order preparation, and logistics offices Robust infrastructure: Modern, solid construction featuring vehicle-accessible floors and a heavy-duty freight lift that services all levels Strategic Location for Distribution Located in Marbella's industrial estate, this warehouse benefits from \*\*excellent connectivity to major transport routes\*\*, including highways and key logistics corridors across the Costa del Sol. This location allows for faster dispatch, optimized delivery routes, and seamless integration with regional and national supply chains. Designed for Logistics Operations Specifically configured to support logistics and supply chain activities, the property offers: \* High ceilings ideal for racking and vertical storage systems \* Ample loading and unloading bays \* Direct truck and trailer access \* Versatile interior distribution to streamline operational flows, from inbound reception to outbound dispatch \* Potential to establish integrated logistics offices or control centers Ideal for Logistics and Fulfillment Companies Whether your focus is on warehousing, distribution, e-commerce fulfillment, or supply chain services, this facility offers the spatial efficiency and operational capacity to grow and scale your business. This 2,738 m<sup>2</sup> logistics-ready warehouse in Marbella's premier business park represents a strategic asset for logistics companies seeking to strengthen their presence on the Costa del Sol. With its adaptable space, robust access infrastructure, and excellent location, it is ideally positioned to serve as a central logistics hub or regional distribution center.